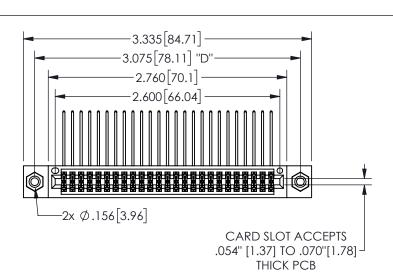

## 345/395 SERIES CARD EDGE CONNECTOR PART NUMBER: 345-050-559-808

YOUR CONNECTION TO QUALITY & SERVICE

**EDAC INC** TORONTO, ONTARIO CANADA

THESE DRAWINGS AND SPECIFICATIONS ARE THE PROPERTY OF EDAC INC.,AND SHALL NOT BE REPRODUCED, OR COPIED OR USED AS THE BASIS FOR THE MANUFACTURE OR SALE OF APPARATUS WITHOUT WRITTEN PERMISSION.

| ACAD REFERENCE NO. |               | 345-ENG-MASTER |           |
|--------------------|---------------|----------------|-----------|
| DRAWN:             | R.STA.MONICA  | DATEMA         | Y.16/2017 |
| CHECKED:           |               | DATE:          |           |
| SCALE:             | NTS           | SHEET          | OF 2      |
| DRAWING            | NUMBER        |                | ISSUE     |
| 3.                 | 45-ENG-MASTER |                | 1         |