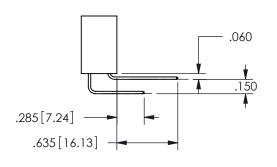

THIS IS A C.A.D. GENERATED DRAWING DO NOT MAKE MANUAL REVISIONS TO MASTER.

ISSUE NUMBER

ORIGINAL

1

.160 4.06 .330[8.38] POINT OF CARD SLOT CONTACT .370 9.4 .150[3.81]

## -.180[4.57] .600[15.24] .250[6.35] .100[2.54]

<u>Contact Dimensions:</u>
559-90 Degree Bend (Code 541 Contacts)
See Sheet 2 for Contact Code 555, 556, 558, 559, 560 **Dimensions** 

SECTION A-A

ISSUE NUMBER ORIGINAL

1

**Contact Code 558** 

Contact Code 559

**Contact Code 560** 

INSULATOR MATERIAL: THERMOPLASTIC POLYESTER, UL 94V-0

DAP MATERIAL AVAILABLE UPON REQUEST

CONTACT MATERIAL; COPPER ALLOY

CONTACT PLATING: GOLD ON THE MATING AREA, TIN PLATING ON THE CONTACT TAILS, NICKEL UNDERPLATE

345/395 SERIES CARD EDGE CONNECTOR CONTACT CODE 555,556,558,559,560 DIMENSIONS