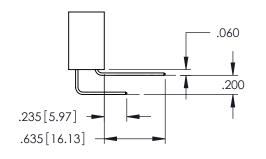

345/395 SERIES CARD EDGE CONNECTOR CONTACT CODE 555,556,558,559,560 DIMENSIONS

YOUR CONNECTION TO QUALITY & SERVICE

|   | DRAWN: R.STA.MONICA | DATE:MAY.16/2017 |
|---|---------------------|------------------|
|   | CHECKED:            | DATE:            |
|   | SCALE: 1:1          | SHEET 2 OF 2     |
| D | DRAWING NUMBER      | ISSUE            |
|   | 345-ENG-MASTER      | 1                |