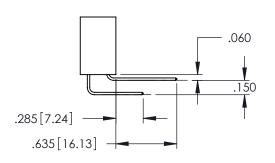

345/395 SERIES CARD EDGE CONNECTOR CONTACT CODE 555,556,558,559,560 DIMENSIONS

YOUR CONNECTION TO QUALITY & SERVICE

|   | DRAWN: R.STA.MONICA | DATE:MAY.16/2017 |
|---|---------------------|------------------|
|   | CHECKED:            | DATE:            |
|   | SCALE: 1:1          | SHEET 2 OF 2     |
| D | DRAWING NUMBER      | ISSUE            |
|   | 345-ENG-MASTER      | 1                |