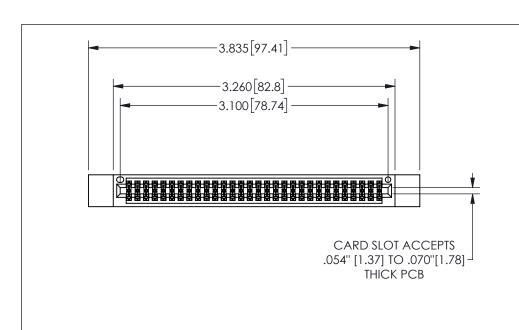

345/395 SERIES CARD EDGE CONNECTOR PART NUMBER: 345-060-540-212

YOUR CONNECTION TO QUALITY & SERVICE

**EDAC INC** TORONTO, ONTARIO CANADA

THESE DRAWINGS AND SPECIFICATIONS ARE THE PROPERTY OF EDAC INC.,AND SHALL NOT BE REPRODUCED, OR COPIED OR USED AS THE BASIS FOR THE MANUFACTURE OR SALE OF APPARATUS WITHOUT WRITTEN PERMISSION.

| ACAD RE             | FERENCE NO.   | 345-ENG-MASTER   |       |
|---------------------|---------------|------------------|-------|
| DRAWN: R.STA.MONICA |               | DATE:MAY.16/2017 |       |
| CHECKED:            |               | DATE:            |       |
| SCALE:              | NTS           | SHEET            | OF 2  |
| DRAWING             | NUMBER        |                  | ISSUE |
| 3                   | 45-ENG-MASTER |                  | 1     |