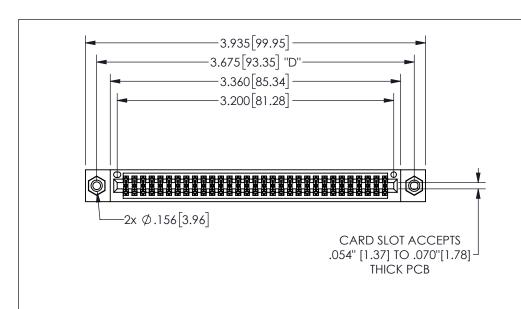

| 345/395 SERIES CARD EDGE CONNECTOR |  |
|------------------------------------|--|
| PART NUMBER: 345-062-556-508       |  |

YOUR CONNECTION TO QUALITY & SERVICE

**EDAC INC** TORONTO, ONTARIO CANADA

THESE DRAWINGS AND SPECIFICATIONS ARE THE PROPERTY OF EDAC INC.,AND SHALL NOT BE REPRODUCED,OR COPIED OR USED AS THE BASIS FOR THE MANUFACTURE OR SALE OF APPARATUS WITHOUT WRITTEN PERMISSION.

| ACAD RE        | FERENCE NO.  | 345-ENG-MASTER |           |  |
|----------------|--------------|----------------|-----------|--|
| DRAWN:         | R.STA.MONICA | DATEMA         | Y.16/2017 |  |
| CHECKE         | D:           | DATE:          |           |  |
| SCALE:         | NTS          | SHEET          | OF 2      |  |
| DRAWING        | NUMBER       |                | ISSUE     |  |
| 345-ENG-MASTER |              |                | 1         |  |