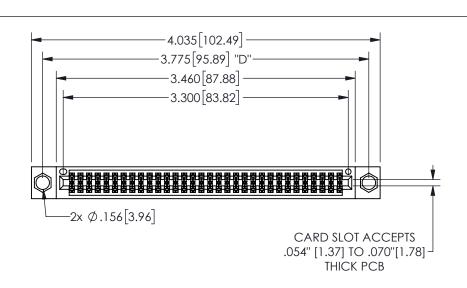

## 345/395 SERIES CARD EDGE CONNECTOR PART NUMBER: 345-064-544-504

YOUR CONNECTION TO QUALITY & SERVICE

**EDAC INC** TORONTO, ONTARIO CANADA

THESE DRAWINGS AND SPECIFICATIONS ARE THE PROPERTY OF EDAC INC.,AND SHALL NOT BE REPRODUCED,OR COPIED OR USED AS THE BASIS FOR THE MANUFACTURE OR SALE OF APPARATUS WITHOUT WRITTEN PERMISSION.

| 02011011717         |                |         |
|---------------------|----------------|---------|
| ACAD REFERENCE NO.  | 345-ENG-MASTER |         |
| DRAWN: R.STA.MONICA | DATEMAY        | 16/2017 |
| CHECKED:            | DATE:          |         |
| SCALE: NTS          | SHEET 1        | OF 2    |
| DRAWING NUMBER      |                | ISSUE   |
| 345-ENG-MASTER      |                | 1       |