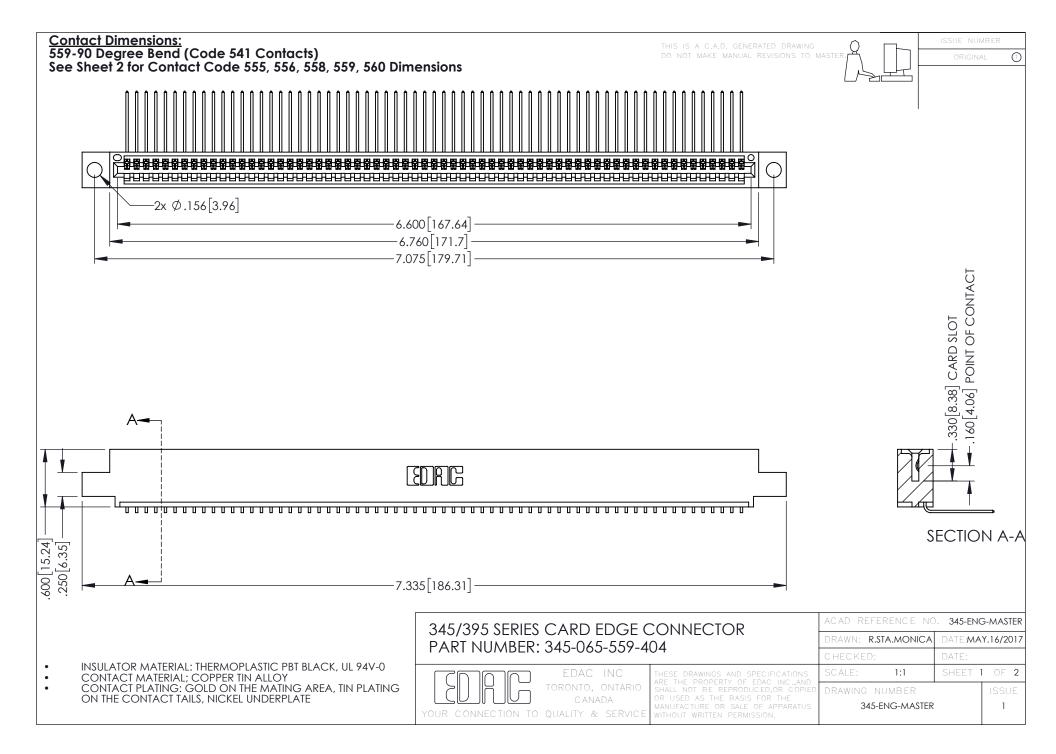

## 345/395 SERIES CARD EDGE CONNECTOR CONTACT CODE 555,556,558,559,560 DIMENSIONS

YOUR CONNECTION TO QUALITY & SERVICE

|   | ACAD REFERENCE NO. 345-ENG-MASTER |                  |
|---|-----------------------------------|------------------|
|   | DRAWN: R.STA.MONICA               | DATE:MAY.16/2017 |
|   | CHECKED:                          | DATE:            |
|   | SCALE: 1:1                        | SHEET 2 OF 2     |
| D | DRAWING NUMBER                    | ISSUE            |