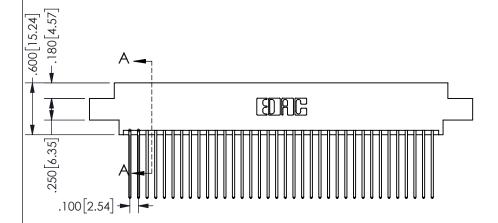

SECTION A-A

ISSUE NUMBER ORIGINAL

1

**Contact Code 558** 

Contact Code 559

**Contact Code 560** 

INSULATOR MATERIAL: THERMOPLASTIC POLYESTER, UL 94V-0 DAP MATERIAL AVAILABLE UPON REQUEST

CONTACT MATERIAL; COPPER ALLOY

CONTACT PLATING: GOLD ON THE MATING AREA, TIN PLATING ON THE CONTACT TAILS, NICKEL UNDERPLATE

## 345/395 SERIES CARD EDGE CONNECTOR CONTACT CODE 555,556,558,559,560 DIMENSIONS

YOUR CONNECTION TO QUALITY & SERVICE

**EDAC INC** TORONTO, ONTARIO CANADA

THESE DRAWINGS AND SPECIFICATIONS ARE THE PROPERTY OF EDAC INC.,AND SHALL NOT BE REPRODUCED, OR COPIED OR USED AS THE BASIS FOR THE MANUFACTURE OR SALE OF APPARATUS WITHOUT WRITTEN PERMISSION.