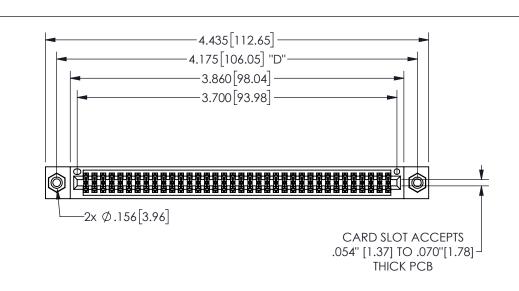

## 345/395 SERIES CARD EDGE CONNECTOR PART NUMBER: 345-072-541-808

<u>Contact Dimensions:</u>
541-Wire Wrap .025 Sq.(0.64 Sq.) - Tail LG=.750(19.05)
.100 (2.54) Contact Spacing x .200 (5.08) Row Spacing

THIS IS A C.A.D. GENERATED DRAWING DO NOT MAKE MANUAL REVISIONS TO MASTER.

ISSUE NUMBER ORIGINAL

1

.160 4.06 .330[8.38] POINT OF CARD SLOT CONTACT .370 9.4