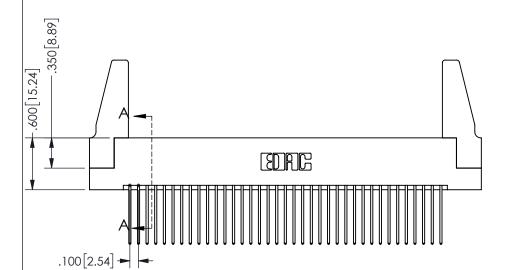

SECTION A-A

ISSUE NUMBER ORIGINAL

1

**Contact Code 558** 

Contact Code 559

**Contact Code 560** 

INSULATOR MATERIAL: THERMOPLASTIC POLYESTER, UL 94V-0 DAP MATERIAL AVAILABLE UPON REQUEST

CONTACT MATERIAL; COPPER ALLOY

CONTACT PLATING: GOLD ON THE MATING AREA, TIN PLATING ON THE CONTACT TAILS, NICKEL UNDERPLATE

## 345/395 SERIES CARD EDGE CONNECTOR CONTACT CODE 555,556,558,559,560 DIMENSIONS

YOUR CONNECTION TO QUALITY & SERVICE

**EDAC INC** TORONTO, ONTARIO CANADA

THESE DRAWINGS AND SPECIFICATIONS ARE THE PROPERTY OF EDAC INC.,AND SHALL NOT BE REPRODUCED, OR COPIED OR USED AS THE BASIS FOR THE MANUFACTURE OR SALE OF APPARATUS WITHOUT WRITTEN PERMISSION.