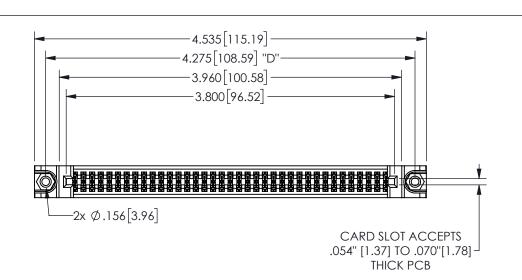

THIS IS A C.A.D. GENERATED DRAWING DO NOT MAKE MANUAL REVISIONS TO MASTER.

ISSUE NUMBER ORIGINAL

1

.160 4.06 .330[8.38] POINT OF CARD SLOT CONTACT .370 9.4

<u>Contact Dimensions:</u>
542-Wire Wrap .025 Sq.(0.64 Sq.) - Tail LG=.645(16.38)
.100 (2.54) Contact Spacing x .200 (5.08) Row Spacing

345/395 SERIES CARD EDGE CONNECTOR PART NUMBER: 345-074-542-288

YOUR CONNECTION TO QUALITY & SERVICE

**EDAC INC** TORONTO, ONTARIO CANADA

THESE DRAWINGS AND SPECIFICATIONS ARE THE PROPERTY OF EDAC INC.,AND SHALL NOT BE REPRODUCED,OR COPIED OR USED AS THE BASIS FOR THE MANUFACTURE OR SALE OF APPARATUS WITHOUT WRITTEN PERMISSION.