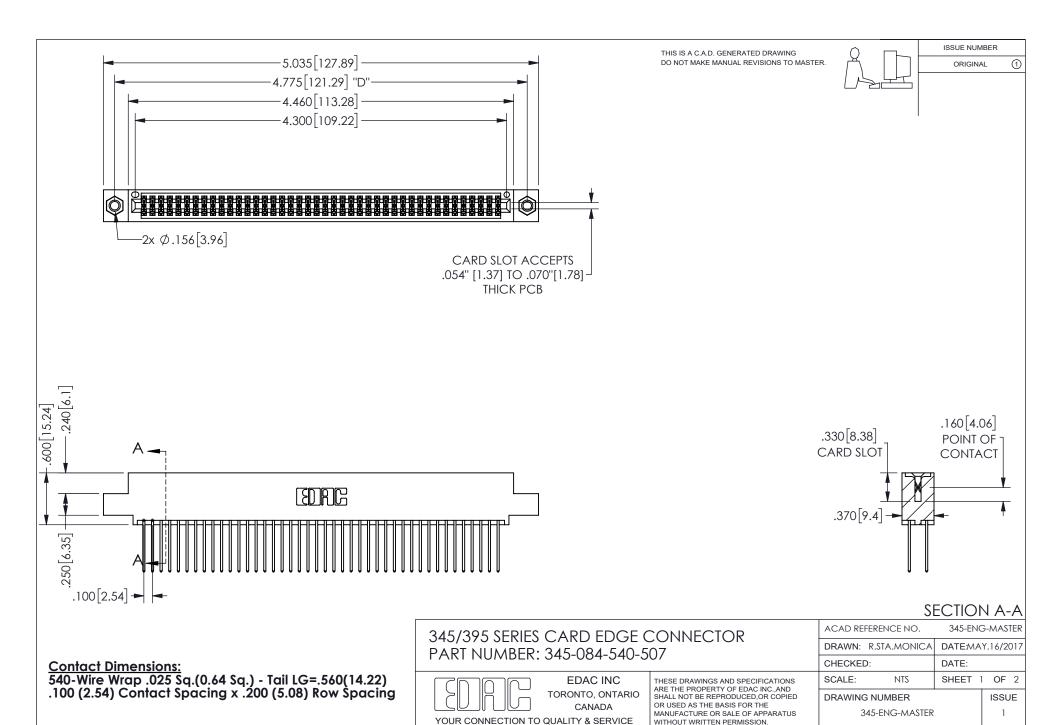

ISSUE NUMBER ORIGINAL

1

**Contact Code 558** 

Contact Code 559

Contact Code 560

INSULATOR MATERIAL: THERMOPLASTIC POLYESTER, UL 94V-0 DAP MATERIAL AVAILABLE UPON REQUEST

CONTACT MATERIAL; COPPER ALLOY

CONTACT PLATING: GOLD ON THE MATING AREA, TIN PLATING ON THE CONTACT TAILS, NICKEL UNDERPLATE

## 345/395 SERIES CARD EDGE CONNECTOR CONTACT CODE 555,556,558,559,560 DIMENSIONS

YOUR CONNECTION TO QUALITY & SERVICE

**EDAC INC** TORONTO, ONTARIO CANADA

THESE DRAWINGS AND SPECIFICATIONS ARE THE PROPERTY OF EDAC INC.,AND SHALL NOT BE REPRODUCED, OR COPIED OR USED AS THE BASIS FOR THE MANUFACTURE OR SALE OF APPARATUS WITHOUT WRITTEN PERMISSION.

| ACAD REFERENCE NO.  | 345-ENG-MASTER   |
|---------------------|------------------|
| DRAWN: R.STA.MONICA | DATE:MAY.16/2017 |
| CHECKED:            | DATE:            |
| SCALE: 1:1          | SHEET 2 OF 2     |
| DRAWING NUMBER      | ISSUE            |
| 345-ENG-MASTER      | 1                |