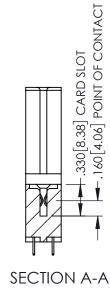

<u>Contact Dimensions:</u>
525-P.C. Tail .018 Sq.(0.46 Sq.) - Tail LG=.150(3.81)
.100 (2.54) Contact Spacing x .200 (5.08) Row Spacing

1

INSULATOR MATERIAL: THERMOPLASTIC PBT BLACK, UL 94V-0

CONTACT MATERIAL; COPPER TIN ALLOY

CONTACT PLATING: GOLD ON THE MATING AREA, TIN PLATING ON THE CONTACT TAILS, NICKEL UNDERPLATE

| 345/395 SERIES CARD EDGE CONNECTOR |
|------------------------------------|
| PART NUMBER: 345-100-525-588       |

| ACAD REFERENCE NO. 345-ENG-MASTER |                 |           |  |  |
|-----------------------------------|-----------------|-----------|--|--|
| DRAWN: R.STA.MONICA               | DATE: <b>MA</b> | Y.16/2017 |  |  |
| CHECKED:                          | DATE:           |           |  |  |
| SCALE: 1:1                        | SHEET 1         | OF 2      |  |  |
| DRAWING NUMBER                    |                 | ISSUE     |  |  |
| 345-ENG-MASTER                    | 1               |           |  |  |