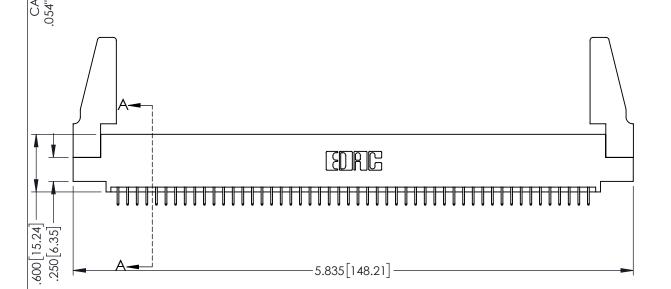

<u>Contact Dimensions:</u>
525-P.C. Tail .018 Sq.(0.46 Sq.) - Tail LG=.150(3.81)
.100 (2.54) Contact Spacing x .200 (5.08) Row Spacing

1

INSULATOR MATERIAL: THERMOPLASTIC PBT BLACK, UL 94V-0

CONTACT MATERIAL; COPPER TIN ALLOY

CONTACT PLATING: GOLD ON THE MATING AREA, TIN PLATING ON THE CONTACT TAILS, NICKEL UNDERPLATE

| 345/395 SERIES CARD EDGE CONNECTOR |
|------------------------------------|
| PART NUMBER: 345-100-525-588       |

| ACAD REFERENCE NO. 345-ENG-MASTER |                 |           |  |  |
|-----------------------------------|-----------------|-----------|--|--|
| DRAWN: R.STA.MONICA               | DATE: <b>MA</b> | Y.16/2017 |  |  |
| CHECKED:                          | DATE:           |           |  |  |
| SCALE: 1:1                        | SHEET 1         | OF 2      |  |  |
| DRAWING NUMBER                    |                 | ISSUE     |  |  |
| 345-ENG-MASTER                    | 1               |           |  |  |