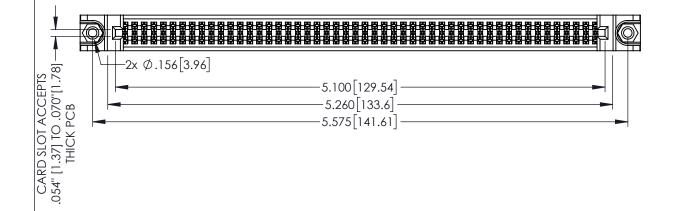

<u>Contact Dimensions:</u>
525-P.C. Tail .018 Sq.(0.46 Sq.) - Tail LG=.150(3.81)
.100 (2.54) Contact Spacing x .200 (5.08) Row Spacing

1

INSULATOR MATERIAL: THERMOPLASTIC PBT BLACK, UL 94V-0

CONTACT MATERIAL; COPPER TIN ALLOY

CONTACT PLATING: GOLD ON THE MATING AREA, TIN PLATING ON THE CONTACT TAILS, NICKEL UNDERPLATE

| 345/395 SERIES CARD EDGE CONNECTOR |
|------------------------------------|
| PART NUMBER: 345-100-525-588       |

| ACAD REFERENCE NO. 345-ENG-MASTER |                 |           |  |  |
|-----------------------------------|-----------------|-----------|--|--|
| DRAWN: R.STA.MONICA               | DATE: <b>MA</b> | Y.16/2017 |  |  |
| CHECKED:                          | DATE:           |           |  |  |
| SCALE: 1:1                        | SHEET 1         | OF 2      |  |  |
| DRAWING NUMBER                    |                 | ISSUE     |  |  |
| 345-ENG-MASTER                    | 1               |           |  |  |