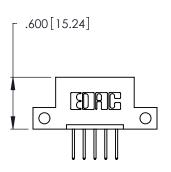

Card Slot Accepts .054 [1.37] to .070 [1.78] Thick P.C. Board .330 [8.38] Card Slot .160 [4.07] Point of Contact

346/396 SERIES CARD EDGE CONNECTOR PART NUMBER: 346-005-526-112

**EDAC INC** TORONTO, ONTARIO CANADA