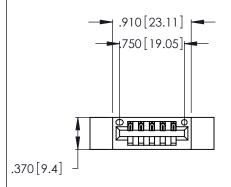

<u>Contact Dimensions:</u>
526-P.C. Tail .018 Sq. (0.46 Sq.) - Tail LG. =.350 (8.89)
.125 (3.18) Contact Spacing x .250 (6.35) Row Spacing

THIS IS A C.A.D. GENERATED DRAWING DO NOT MAKE MANUAL REVISIONS TO MASTER.

Card Slot Accepts .054 [1.37] to .070 [1.78] Thick P.C. Board .330 [8.38] Card Slot .160 [4.07] Point of Contact

346/396 SERIES CARD EDGE CONNECTOR PART NUMBER: 346-005-526-112

**EDAC INC** TORONTO, ONTARIO CANADA