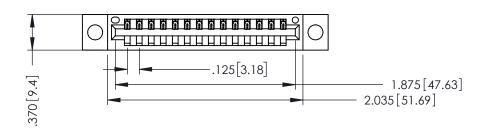

THIS IS A C.A.D. GENERATED DRAWING DO NOT MAKE MANUAL REVISIONS TO MASTER.

ISSUE NUMBER

ORIGINAL

1

346/396 SERIES CARD EDGE CONNECTOR PART NUMBER: 346-014-526-104

YOUR CONNECTION TO QUALITY & SERVICE

**EDAC INC** TORONTO, ONTARIO CANADA

346-ENG-MASTER

INSULATOR MATERIAL: THERMOPLASTIC POLYESTER, UL 94V-0 CONTACT MATERIAL; COPPER, NICKEL, TIN ALLOY CA-725 CONTACT PLATING: GOLD ON THE MATING AREA, TIN-LEAD

ON THE CONTACT TAILS, NICKEL UNDERPLATE