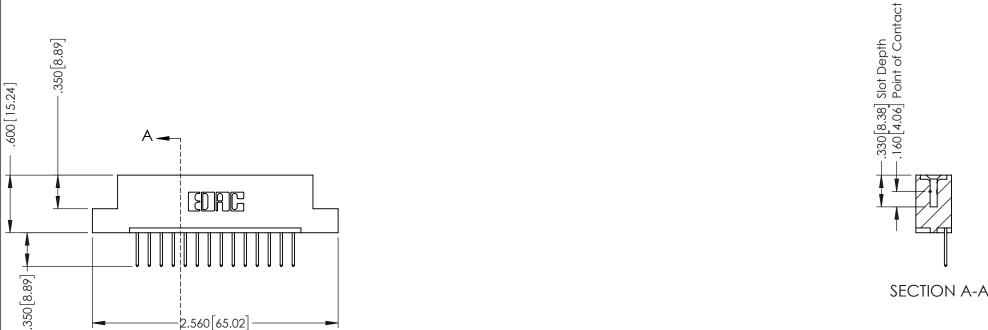

## 346/396 SERIES CARD EDGE CONNECTOR CONTACT CODE 555,556,558,559,560 DIMENSIONS

YOUR CONNECTION TO QUALITY & SERVICE

**EDAC INC** TORONTO, ONTARIO CANADA

THESE DRAWINGS AND SPECIFICATIONS ARE THE PROPERTY OF EDAC INC.,AND SHALL NOT BE REPRODUCED, OR COPIED OR USED AS THE BASIS FOR THE MANUFACTURE OR SALE OF APPARATUS WITHOUT WRITTEN PERMISSION.

Α 🚤

ISSUE NUMBER ORIGINAL 1