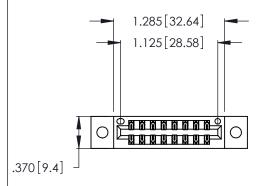

Card Slot Accepts .054 [1.37] to .070 [1.78] Thick P.C. Board

.330 [8.38] Card Slot .160 [4.07] Point of Contact

346/396 SERIES CARD EDGE CONNECTOR

THIS IS A C.A.D. GENERATED DRAWING DO NOT MAKE MANUAL REVISIONS TO MASTER.