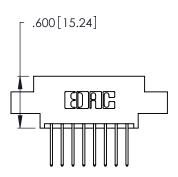

<u>Contact Dimensions:</u>
522-P.C. Tail .025 Sq. (0.64 Sq.) - Tail LG. =.440 (11.18)
.125 (3.18) Contact Spacing x .250 (6.35) Row Spacing

- PART NUMBER: 346-016-522-802
- INSULATOR MATERIAL: THERMOPLASTIC POLYESTER, UL 94V-0 CONTACT MATERIAL; COPPER, NICKEL, TIN ALLOY CA-725 CONTACT PLATING: GOLD ON THE MATING AREA, TIN-LEAD ON THE CONTACT TAILS, NICKEL UNDERPLATE

INSULATOR MATERIAL: THERMOPLASTIC POLYESTER, UL 94V-0 CONTACT MATERIAL; COPPER, NICKEL, TIN ALLOY CA-725 CONTACT PLATING: GOLD ON THE MATING AREA, TIN-LEAD

ON THE CONTACT TAILS, NICKEL UNDERPLATE

346/396 SERIES CARD EDGE CONNECTOR CONTACT CODE 555,556,558,559,560 DIMENSIONS