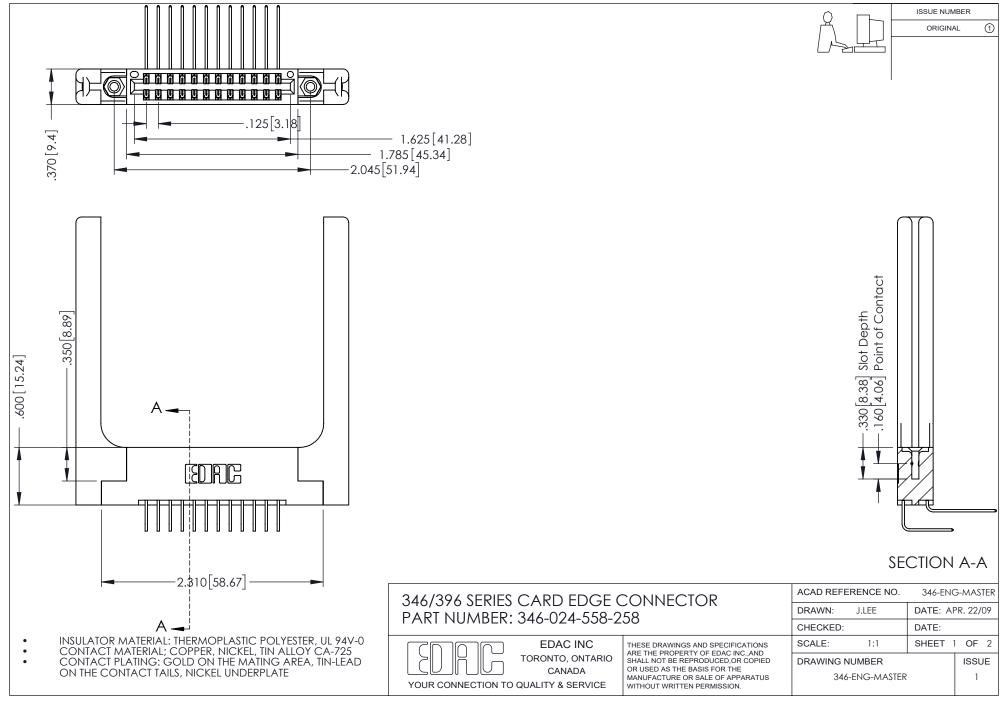

## **Contact Code 556**

INSULATOR MATERIAL: THERMOPLASTIC POLYESTER, UL 94V-0 CONTACT MATERIAL; COPPER, NICKEL, TIN ALLOY CA-725 CONTACT PLATING: GOLD ON THE MATING AREA, TIN-LEAD

ON THE CONTACT TAILS, NICKEL UNDERPLATE

## 346/396 SERIES CARD EDGE CONNECTOR CONTACT CODE 555,556,558,559,560 DIMENSIONS

YOUR CONNECTION TO QUALITY & SERVICE

**EDAC INC** TORONTO, ONTARIO CANADA

THESE DRAWINGS AND SPECIFICATIONS ARE THE PROPERTY OF EDAC INC.,AND SHALL NOT BE REPRODUCED, OR COPIED OR USED AS THE BASIS FOR THE MANUFACTURE OR SALE OF APPARATUS WITHOUT WRITTEN PERMISSION.