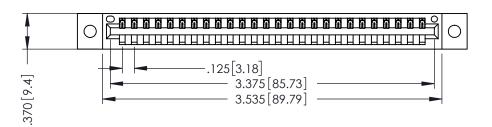

THIS IS A C.A.D. GENERATED DRAWING DO NOT MAKE MANUAL REVISIONS TO MASTER.

ISSUE NUMBER

ORIGINAL

1

.330 [8.38] Slot Depth .160 [4.06] Point of Contact **SECTION A-A** 

EDRG .250 [6.35] 350 [8.89] 4.060 103.12

> 346/396 SERIES CARD EDGE CONNECTOR PART NUMBER: 346-026-526-602

YOUR CONNECTION TO QUALITY & SERVICE

**EDAC INC** TORONTO, ONTARIO CANADA

THESE DRAWINGS AND SPECIFICATIONS ARE THE PROPERTY OF EDAC INC., AND SHALL NOT BE REPRODUCED,OR COPIED OR USED AS THE BASIS FOR THE MANUFACTURE OR SALE OF APPARATUS WITHOUT WRITTEN PERMISSION.

346-ENG-MASTER

ACAD REFERENCE NO.

INSULATOR MATERIAL: THERMOPLASTIC POLYESTER, UL 94V-0 CONTACT MATERIAL; COPPER, NICKEL, TIN ALLOY CA-725 CONTACT PLATING: GOLD ON THE MATING AREA, TIN-LEAD ON THE CONTACT TAILS, NICKEL UNDERPLATE