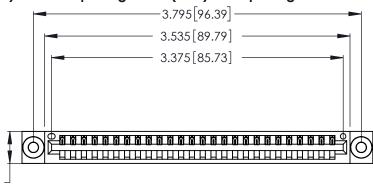

<u>Contact Dimensions:</u>
526-P.C. Tail .018 Sq. (0.46 Sq.) - Tail LG. =.350 (8.89)
.125 (3.18) Contact Spacing x .250 (6.35) Row Spacing

.370 [9.4]

.600 [15.24] RICE

THIS IS A C.A.D. GENERATED DRAWING DO NOT MAKE MANUAL REVISIONS TO MASTER.

ISSUE NUMBER ORIGINAL 1

346/396 SERIES CARD EDGE CONNECTOR PART NUMBER: 346-026-526-603

YOUR CONNECTION TO QUALITY & SERVICE

**EDAC INC** TORONTO, ONTARIO CANADA

THESE DRAWINGS AND SPECIFICATIONS ARE THE PROPERTY OF EDAC INC.,AND SHALL NOT BE REPRODUCED, OR COPIED OR USED AS THE BASIS FOR THE MANUFACTURE OR SALE OF APPARATUS WITHOUT WRITTEN PERMISSION.

ACAD REFERENCE NO. 346-ENG-MASTER DRAWN: J.LEE DATE: APR. 22/09 CHECKED: DATE: SCALE: OF 2 N.T.S SHEET 1 DRAWING NUMBER **ISSUE** 346-ENG-MASTER

Card Slot Accepts .054 [1.37] to .070 [1.78] Thick P.C. Board