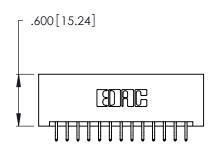

<u>Contact Dimensions:</u>
556-Extender Board Bend (Code 520 Contacts)
See Sheet 2 for Contact Code 555, 556, 558, 559, 560 Dimensions

THIS IS A C.A.D. GENERATED DRAWING DO NOT MAKE MANUAL REVISIONS TO MASTER.

ISSUE NUMBER ORIGINAL

1

1.910[48.51] 1.750[44.45] <u>'a a a a a a a a a a a a </u> .370 [9.4]

.054 [1.37] to .070 [1.78] -Thick P.C. Board .330 [8.38] Card Slot .160 [4.07] Point of Contact

Card Slot Accepts

346/396 SERIES CARD EDGE CONNECTOR PART NUMBER: 346-026-556-201

YOUR CONNECTION TO QUALITY & SERVICE

**EDAC INC** TORONTO, ONTARIO CANADA

THESE DRAWINGS AND SPECIFICATIONS ARE THE PROPERTY OF EDAC INC.,AND SHALL NOT BE REPRODUCED, OR COPIED OR USED AS THE BASIS FOR THE MANUFACTURE OR SALE OF APPARATUS WITHOUT WRITTEN PERMISSION.