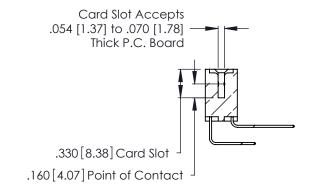

THIS IS A C.A.D. GENERATED DRAWING DO NOT MAKE MANUAL REVISIONS TO MASTER.

ISSUE NUMBER

ORIGINAL

1

**Contact Code 555** 

Contact Code 556

**Contact Code 558** 

**Contact Code 559** 

**Contact Code 560** 

INSULATOR MATERIAL: THERMOPLASTIC POLYESTER, UL 94V-0 CONTACT MATERIAL; COPPER, NICKEL, TIN ALLOY CA-725 CONTACT PLATING: GOLD ON THE MATING AREA, TIN-LEAD

ON THE CONTACT TAILS, NICKEL UNDERPLATE