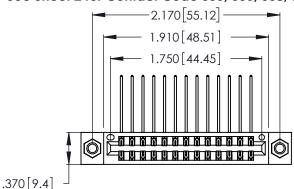

Contact Dimensions:
558-90 Degree Bend (Code 541 Contacts)
See Sheet 2 for Contact Code 555, 556, 558, 559, 560 Dimensions

- INSULATOR MATERIAL: THERMOPLASTIC POLYESTER, UL 94V-0 CONTACT MATERIAL; COPPER, NICKEL, TIN ALLOY CA-725
- CONTACT PLATING: GOLD ON THE MATING AREA, TIN-LEAD ON THE CONTACT TAILS, NICKEL UNDERPLATE

THIS IS A C.A.D. GENERATED DRAWING DO NOT MAKE MANUAL REVISIONS TO MASTER.

| 346/396 SERIES CARD EDGE CONNECTOR |
|------------------------------------|
| PART NUMBER: 346-026-558-207       |

**EDAC INC** TORONTO, ONTARIO CANADA