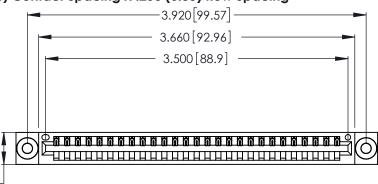

ISSUE NUMBER ORIGINAL 1

.330 [8.38] Card Slot .160 [4.07] Point of Contact

346/396 SERIES CARD EDGE CONNECTOR PART NUMBER: 346-027-526-603

YOUR CONNECTION TO QUALITY & SERVICE

**EDAC INC** TORONTO, ONTARIO CANADA

Card Slot Accepts .054 [1.37] to .070 [1.78] Thick P.C. Board

INSULATOR MATERIAL: THERMOPLASTIC POLYESTER, UL 94V-0 CONTACT MATERIAL; COPPER, NICKEL, TIN\_ALLOY CA-725

CONTACT PLATING: GOLD ON THE MATING AREA, TIN-LEAD ON THE CONTACT TAILS, NICKEL UNDERPLATE