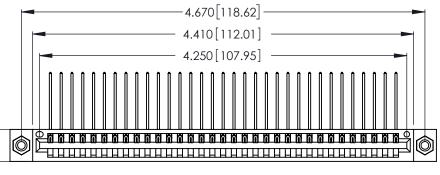

INSULATOR MATERIAL: THERMOPLASTIC POLYESTER, UL 94V-0 CONTACT MATERIAL; COPPER, NICKEL, TIN ALLOY CA-725

CONTACT PLATING: GOLD ON THE MATING AREA, TIN-LEAD ON THE CONTACT TAILS, NICKEL UNDERPLATE

346/396 SERIES CARD EDGE CONNECTOR PART NUMBER: 346-033-559-108