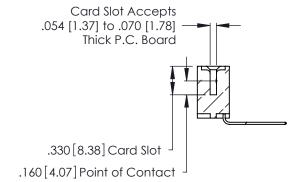

Contact Dimensions:
559-90 Degree Bend (Code 541 Contacts)
See Sheet 2 for Contact Code 555, 556, 558, 559, 560 Dimensions

.370 [9.4]

THIS IS A C.A.D. GENERATED DRAWING DO NOT MAKE MANUAL REVISIONS TO MASTER.

INSULATOR MATERIAL: THERMOPLASTIC POLYESTER, UL 94V-0 CONTACT MATERIAL; COPPER, NICKEL, TIN ALLOY CA-725

CONTACT PLATING: GOLD ON THE MATING AREA, TIN-LEAD ON THE CONTACT TAILS, NICKEL UNDERPLATE

346/396 SERIES CARD EDGE CONNECTOR PART NUMBER: 346-033-559-108