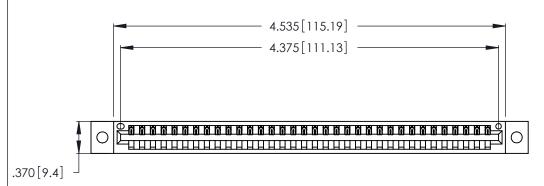

<u>Contact Dimensions:</u>
521-P.C. Tail .025 Sq. (0.64 Sq.) - Tail LG. =.150 (3.81)
.125 (3.18) Contact Spacing x .250 (6.35) Row Spacing

THIS IS A C.A.D. GENERATED DRAWING DO NOT MAKE MANUAL REVISIONS TO MASTER.

Card Slot Accepts .054 [1.37] to .070 [1.78] Thick P.C. Board .330 [8.38] Card Slot .160 [4.07] Point of Contact

- INSULATOR MATERIAL: THERMOPLASTIC POLYESTER, UL 94V-0 CONTACT MATERIAL; COPPER, NICKEL, TIN ALLOY CA-725
- CONTACT PLATING: GOLD ON THE MATING AREA, TIN-LEAD ON THE CONTACT TAILS, NICKEL UNDERPLATE

| 346/396 SERIES CARD EDGE CONNECTOR |
|------------------------------------|
| PART NUMBER: 346-034-521-602       |

**EDAC INC** TORONTO, ONTARIO CANADA

THESE DRAWINGS AND SPECIFICATIONS ARE THE PROPERTY OF EDAC INC.,AND SHALL NOT BE REPRODUCED, OR COPIED OR USED AS THE BASIS FOR THE MANUFACTURE OR SALE OF APPARATUS WITHOUT WRITTEN PERMISSION.