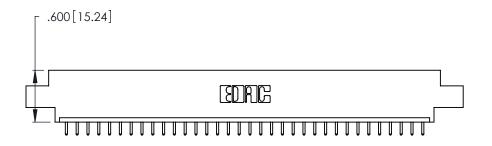

Contact Code 560

INSULATOR MATERIAL: THERMOPLASTIC POLYESTER, UL 94V-0 CONTACT MATERIAL; COPPER, NICKEL, TIN ALLOY CA-725 CONTACT PLATING: GOLD ON THE MATING AREA, TIN-LEAD ON THE CONTACT TAILS, NICKEL UNDERPLATE

346/396 SERIES CARD EDGE CONNECTOR CONTACT CODE 555,556,558,559,560 DIMENSIONS

YOUR CONNECTION TO QUALITY & SERVICE

**EDAC INC** TORONTO, ONTARIO CANADA

THESE DRAWINGS AND SPECIFICATIONS ARE THE PROPERTY OF EDAC INC.,AND SHALL NOT BE REPRODUCED, OR COPIED OR USED AS THE BASIS FOR THE MANUFACTURE OR SALE OF APPARATUS WITHOUT WRITTEN PERMISSION.