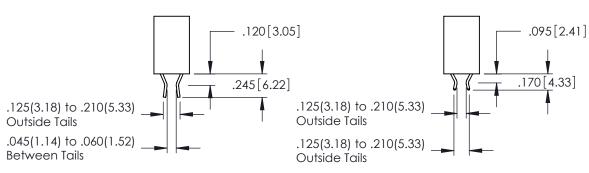

THIS IS A C.A.D. GENERATED DRAWING DO NOT MAKE MANUAL REVISIONS TO MASTER.

ISSUE NUMBER ORIGINAL 1

**Contact Code 555** 

**Contact Code 556** 

INSULATOR MATERIAL: THERMOPLASTIC POLYESTER, UL 94V-0 CONTACT MATERIAL; COPPER, NICKEL, TIN ALLOY CA-725 CONTACT PLATING: GOLD ON THE MATING AREA, TIN-LEAD

## 346/396 SERIES CARD EDGE CONNECTOR CONTACT CODE 555,556,558,559,560 DIMENSIONS

YOUR CONNECTION TO QUALITY & SERVICE

**EDAC INC** TORONTO, ONTARIO CANADA

THESE DRAWINGS AND SPECIFICATIONS ARE THE PROPERTY OF EDAC INC.,AND SHALL NOT BE REPRODUCED, OR COPIED OR USED AS THE BASIS FOR THE MANUFACTURE OR SALE OF APPARATUS WITHOUT WRITTEN PERMISSION.