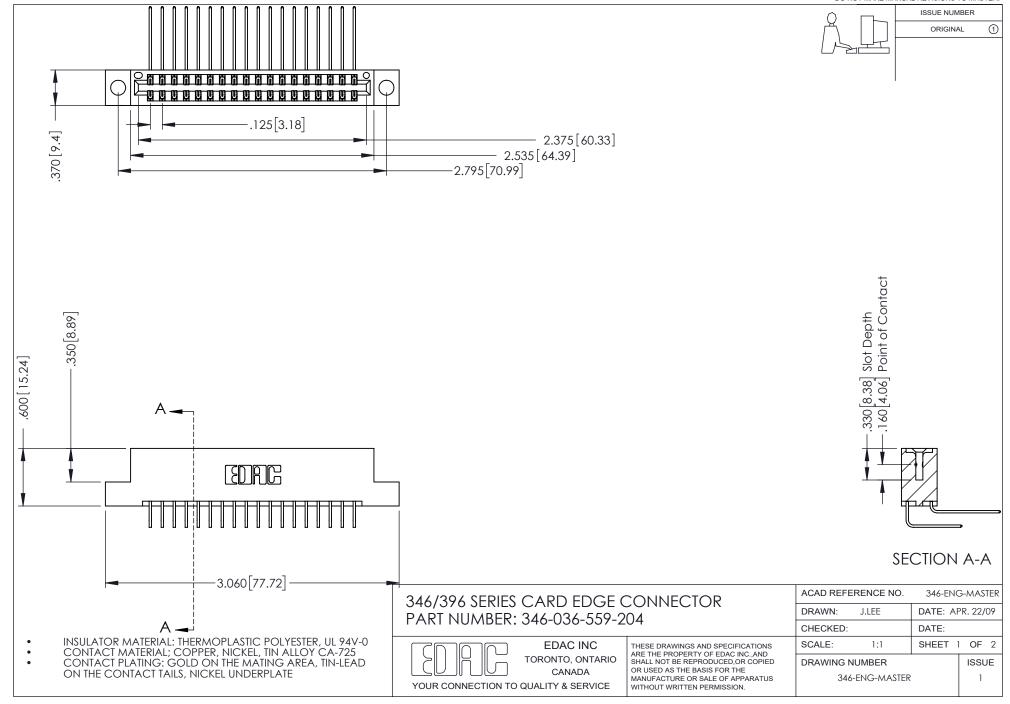

## **Contact Code 556**

INSULATOR MATERIAL: THERMOPLASTIC POLYESTER, UL 94V-0 CONTACT MATERIAL; COPPER, NICKEL, TIN ALLOY CA-725 CONTACT PLATING: GOLD ON THE MATING AREA, TIN-LEAD

ON THE CONTACT TAILS, NICKEL UNDERPLATE

## 346/396 SERIES CARD EDGE CONNECTOR CONTACT CODE 555,556,558,559,560 DIMENSIONS

YOUR CONNECTION TO QUALITY & SERVICE

**EDAC INC** TORONTO, ONTARIO CANADA

THESE DRAWINGS AND SPECIFICATIONS ARE THE PROPERTY OF EDAC INC.,AND SHALL NOT BE REPRODUCED, OR COPIED OR USED AS THE BASIS FOR THE MANUFACTURE OR SALE OF APPARATUS WITHOUT WRITTEN PERMISSION.