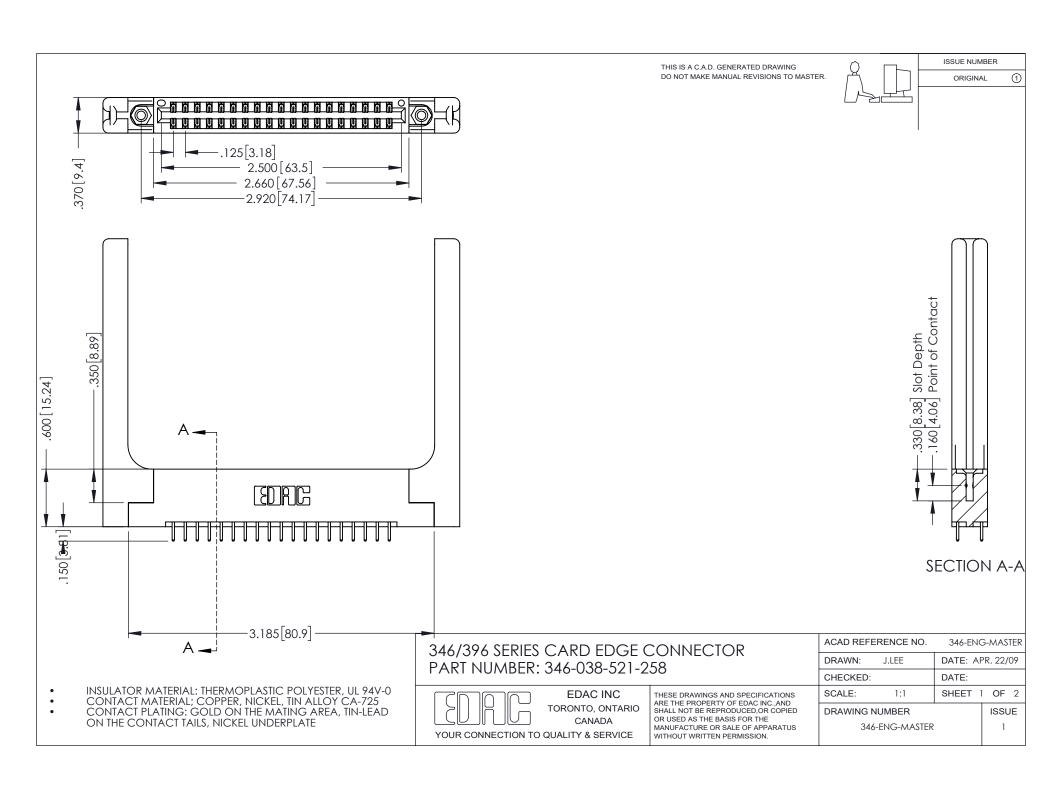

ISSUE NUMBER ORIGINAL 1

## **Contact Code 556**

INSULATOR MATERIAL: THERMOPLASTIC POLYESTER, UL 94V-0 CONTACT MATERIAL; COPPER, NICKEL, TIN ALLOY CA-725 CONTACT PLATING: GOLD ON THE MATING AREA, TIN-LEAD

ON THE CONTACT TAILS, NICKEL UNDERPLATE

## 346/396 SERIES CARD EDGE CONNECTOR CONTACT CODE 555,556,558,559,560 DIMENSIONS

YOUR CONNECTION TO QUALITY & SERVICE

**EDAC INC** TORONTO, ONTARIO CANADA

THESE DRAWINGS AND SPECIFICATIONS ARE THE PROPERTY OF EDAC INC.,AND SHALL NOT BE REPRODUCED, OR COPIED OR USED AS THE BASIS FOR THE MANUFACTURE OR SALE OF APPARATUS WITHOUT WRITTEN PERMISSION.