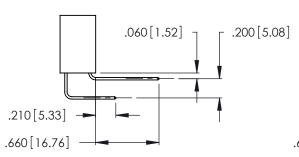

Contact Dimensions:
558-90 Degree Bend (Code 541 Contacts)
See Sheet 2 for Contact Code 555, 556, 558, 559, 560 Dimensions

THIS IS A C.A.D. GENERATED DRAWING DO NOT MAKE MANUAL REVISIONS TO MASTER.

1

- INSULATOR MATERIAL: THERMOPLASTIC POLYESTER, UL 94V-0 CONTACT MATERIAL; COPPER, NICKEL, TIN ALLOY CA-725
- CONTACT PLATING: GOLD ON THE MATING AREA, TIN-LEAD ON THE CONTACT TAILS, NICKEL UNDERPLATE

| 346/396 SERIES CARD EDGE CONNECTOR |
|------------------------------------|
| PART NUMBER: 346-038-558-201       |

YOUR CONNECTION TO QUALITY & SERVICE

**EDAC INC** TORONTO, ONTARIO CANADA

THESE DRAWINGS AND SPECIFICATIONS ARE THE PROPERTY OF EDAC INC., AND SHALL NOT BE REPRODUCED, OR COPIED OR USED AS THE BASIS FOR THE MANUFACTURE OR SALE OF APPARATUS WITHOUT WRITTEN PERMISSION.