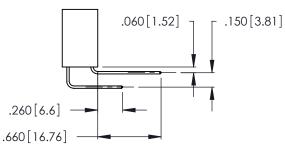

THIS IS A C.A.D. GENERATED DRAWING DO NOT MAKE MANUAL REVISIONS TO MASTER.

Contact Code 556

ISSUE NUMBER

ORIGINAL

(1)

**Contact Code 555** 

.045(1.14) to .060(1.52) Between Tails .125(3.18) to .210(5.33) **Outside Tails** 

.165 [4.19] .375 [9.54]

**Contact Code 558** 

**Contact Code 559** 

**Contact Code 560** 

INSULATOR MATERIAL: THERMOPLASTIC POLYESTER, UL 94V-0 CONTACT MATERIAL; COPPER, NICKEL, TIN ALLOY CA-725 CONTACT PLATING: GOLD ON THE MATING AREA, TIN-LEAD ON THE CONTACT TAILS, NICKEL UNDERPLATE

YOUR CONNECTION TO QUALITY & SERVICE

**EDAC INC** TORONTO, ONTARIO CANADA

346/396 SERIES CARD EDGE CONNECTOR

CONTACT CODE 555,556,558,559,560 DIMENSIONS

THESE DRAWINGS AND SPECIFICATIONS ARE THE PROPERTY OF EDAC INC.,AND SHALL NOT BE REPRODUCED, OR COPIED OR USED AS THE BASIS FOR THE MANUFACTURE OR SALE OF APPARATUS WITHOUT WRITTEN PERMISSION.