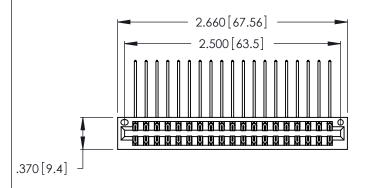

Contact Dimensions:
558-90 Degree Bend (Code 541 Contacts)
See Sheet 2 for Contact Code 555, 556, 558, 559, 560 Dimensions

THIS IS A C.A.D. GENERATED DRAWING DO NOT MAKE MANUAL REVISIONS TO MASTER.

1

- INSULATOR MATERIAL: THERMOPLASTIC POLYESTER, UL 94V-0 CONTACT MATERIAL; COPPER, NICKEL, TIN ALLOY CA-725
- CONTACT PLATING: GOLD ON THE MATING AREA, TIN-LEAD ON THE CONTACT TAILS, NICKEL UNDERPLATE

| 346/396 SERIES CARD EDGE CONNECTOR |
|------------------------------------|
| PART NUMBER: 346-038-558-201       |

YOUR CONNECTION TO QUALITY & SERVICE

**EDAC INC** TORONTO, ONTARIO CANADA

THESE DRAWINGS AND SPECIFICATIONS ARE THE PROPERTY OF EDAC INC., AND SHALL NOT BE REPRODUCED, OR COPIED OR USED AS THE BASIS FOR THE MANUFACTURE OR SALE OF APPARATUS WITHOUT WRITTEN PERMISSION.