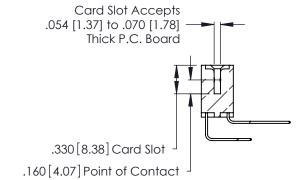

Contact Dimensions:
558-90 Degree Bend (Code 541 Contacts)
See Sheet 2 for Contact Code 555, 556, 558, 559, 560 Dimensions

THIS IS A C.A.D. GENERATED DRAWING DO NOT MAKE MANUAL REVISIONS TO MASTER.

1

- INSULATOR MATERIAL: THERMOPLASTIC POLYESTER, UL 94V-0 CONTACT MATERIAL; COPPER, NICKEL, TIN ALLOY CA-725
- CONTACT PLATING: GOLD ON THE MATING AREA, TIN-LEAD ON THE CONTACT TAILS, NICKEL UNDERPLATE

| 346/396 SERIES CARD EDGE CONNECTOR |
|------------------------------------|
| PART NUMBER: 346-038-558-201       |

YOUR CONNECTION TO QUALITY & SERVICE

**EDAC INC** TORONTO, ONTARIO CANADA

THESE DRAWINGS AND SPECIFICATIONS ARE THE PROPERTY OF EDAC INC., AND SHALL NOT BE REPRODUCED, OR COPIED OR USED AS THE BASIS FOR THE MANUFACTURE OR SALE OF APPARATUS WITHOUT WRITTEN PERMISSION.