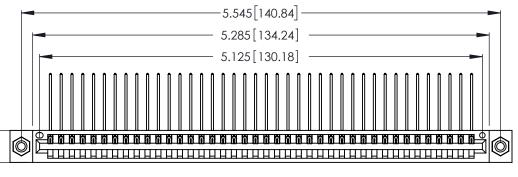

Contact Dimensions:
559-90 Degree Bend (Code 541 Contacts)
See Sheet 2 for Contact Code 555, 556, 558, 559, 560 Dimensions

.370 [9.4]

THIS IS A C.A.D. GENERATED DRAWING DO NOT MAKE MANUAL REVISIONS TO MASTER.

- INSULATOR MATERIAL: THERMOPLASTIC POLYESTER, UL 94V-0 CONTACT MATERIAL; COPPER, NICKEL, TIN ALLOY CA-725
- CONTACT PLATING: GOLD ON THE MATING AREA, TIN-LEAD ON THE CONTACT TAILS, NICKEL UNDERPLATE

| 346/396 SERIES CARD EDGE CONNECTOR |
|------------------------------------|
| PART NUMBER: 346-040-559-108       |