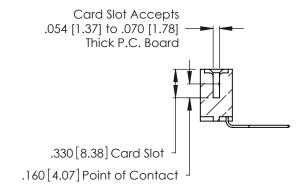

Contact Dimensions:
559-90 Degree Bend (Code 541 Contacts)
See Sheet 2 for Contact Code 555, 556, 558, 559, 560 Dimensions

.370 [9.4]

THIS IS A C.A.D. GENERATED DRAWING DO NOT MAKE MANUAL REVISIONS TO MASTER.

- INSULATOR MATERIAL: THERMOPLASTIC POLYESTER, UL 94V-0 CONTACT MATERIAL; COPPER, NICKEL, TIN ALLOY CA-725
- CONTACT PLATING: GOLD ON THE MATING AREA, TIN-LEAD ON THE CONTACT TAILS, NICKEL UNDERPLATE

| 346/396 SERIES CARD EDGE CONNECTOR |
|------------------------------------|
| PART NUMBER: 346-040-559-108       |