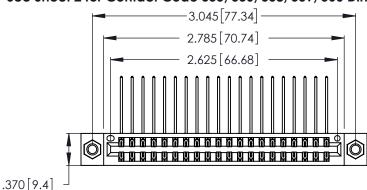

Contact Dimensions:
559-90 Degree Bend (Code 541 Contacts)
See Sheet 2 for Contact Code 555, 556, 558, 559, 560 Dimensions

YOUR CONNECTION TO QUALITY & SERVICE

**EDAC INC** TORONTO, ONTARIO CANADA

THESE DRAWINGS AND SPECIFICATIONS ARE THE PROPERTY OF EDAC INC.,AND SHALL NOT BE REPRODUCED, OR COPIED OR USED AS THE BASIS FOR THE MANUFACTURE OR SALE OF APPARATUS WITHOUT WRITTEN PERMISSION.

Card Slot Accepts .054 [1.37] to .070 [1.78] Thick P.C. Board

ISSUE NUMBER

ORIGINAL

.330 [8.38] Card Slot .160 [4.07] Point of Contact

| • | INSULATOR MATERIAL: THERMOPLASTIC POLYESTER, UL 94V-0 |
|---|-------------------------------------------------------|
| • | CONTACT MATERIAL; COPPER, NICKEL, TIN ALLOY CA-725    |