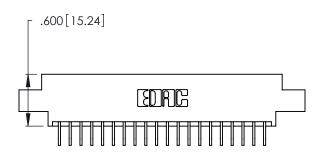

Contact Dimensions:
559-90 Degree Bend (Code 541 Contacts)
See Sheet 2 for Contact Code 555, 556, 558, 559, 560 Dimensions

YOUR CONNECTION TO QUALITY & SERVICE

**EDAC INC** TORONTO, ONTARIO CANADA

THESE DRAWINGS AND SPECIFICATIONS ARE THE PROPERTY OF EDAC INC.,AND SHALL NOT BE REPRODUCED, OR COPIED OR USED AS THE BASIS FOR THE MANUFACTURE OR SALE OF APPARATUS WITHOUT WRITTEN PERMISSION.

Card Slot Accepts .054 [1.37] to .070 [1.78] Thick P.C. Board

ISSUE NUMBER

ORIGINAL

.330 [8.38] Card Slot .160 [4.07] Point of Contact

| • | INSULATOR MATERIAL: THERMOPLASTIC POLYESTER, UL 94V-0 |
|---|-------------------------------------------------------|
| • | CONTACT MATERIAL; COPPER, NICKEL, TIN ALLOY CA-725    |