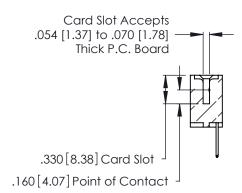

THIS IS A C.A.D. GENERATED DRAWING DO NOT MAKE MANUAL REVISIONS TO MASTER.

ISSUE NUMBER

ORIGINAL

1

**Contact Code 555** 

Contact Code 556

**Contact Code 558** 

**Contact Code 559** 

**Contact Code 560** 

INSULATOR MATERIAL: THERMOPLASTIC POLYESTER, UL 94V-0 CONTACT MATERIAL; COPPER, NICKEL, TIN ALLOY CA-725 CONTACT PLATING: GOLD ON THE MATING AREA, TIN-LEAD

ON THE CONTACT TAILS, NICKEL UNDERPLATE