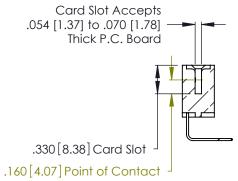

INSULATOR MATERIAL: THERMOPLASTIC POLYESTER, UL 94V-0 CONTACT MATERIAL; COPPER, NICKEL, TIN ALLOY CA-725

.370 [9.4]

CONTACT PLATING: GOLD ON THE MATING AREA, TIN-LEAD ON THE CONTACT TAILS, NICKEL UNDERPLATE