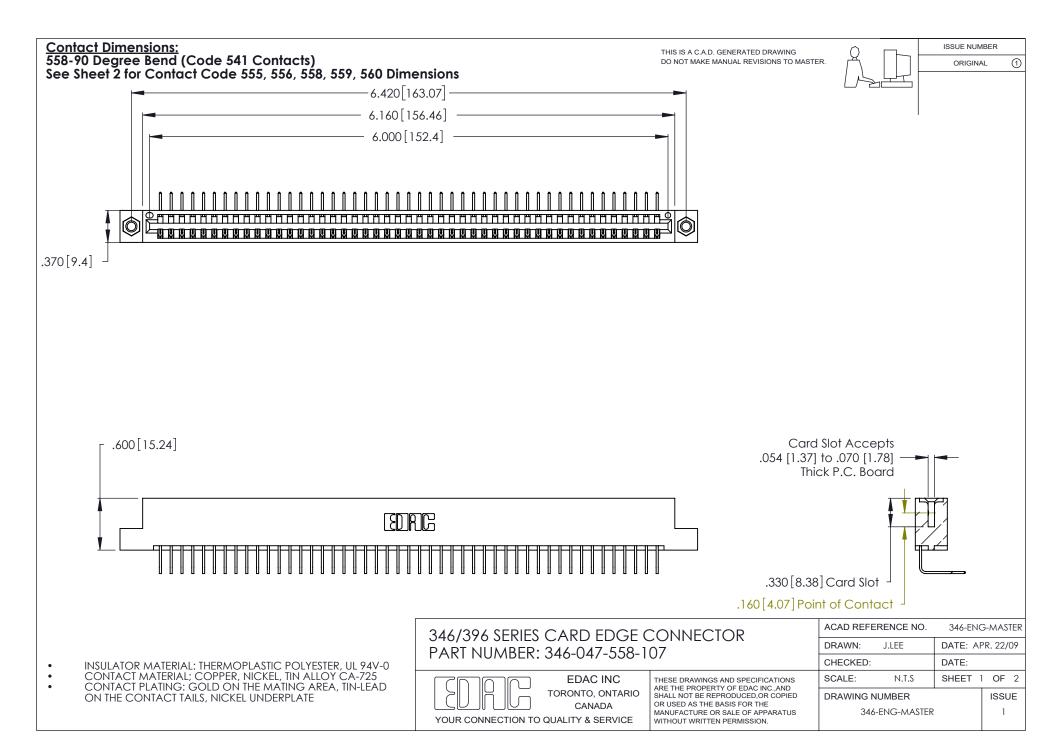

THIS IS A C.A.D. GENERATED DRAWING DO NOT MAKE MANUAL REVISIONS TO MASTER.

ISSUE NUMBER

ORIGINAL

1

**Contact Code 555** 

Contact Code 556

**Contact Code 558** 

**Contact Code 559** 

Contact Code 560

INSULATOR MATERIAL: THERMOPLASTIC POLYESTER, UL 94V-0 CONTACT MATERIAL; COPPER, NICKEL, TIN ALLOY CA-725 CONTACT PLATING: GOLD ON THE MATING AREA, TIN-LEAD

ON THE CONTACT TAILS, NICKEL UNDERPLATE

346/396 SERIES CARD EDGE CONNECTOR CONTACT CODE 555,556,558,559,560 DIMENSIONS

YOUR CONNECTION TO QUALITY & SERVICE

**EDAC INC** TORONTO, ONTARIO CANADA

THESE DRAWINGS AND SPECIFICATIONS ARE THE PROPERTY OF EDAC INC.,AND SHALL NOT BE REPRODUCED, OR COPIED OR USED AS THE BASIS FOR THE MANUFACTURE OR SALE OF APPARATUS WITHOUT WRITTEN PERMISSION.