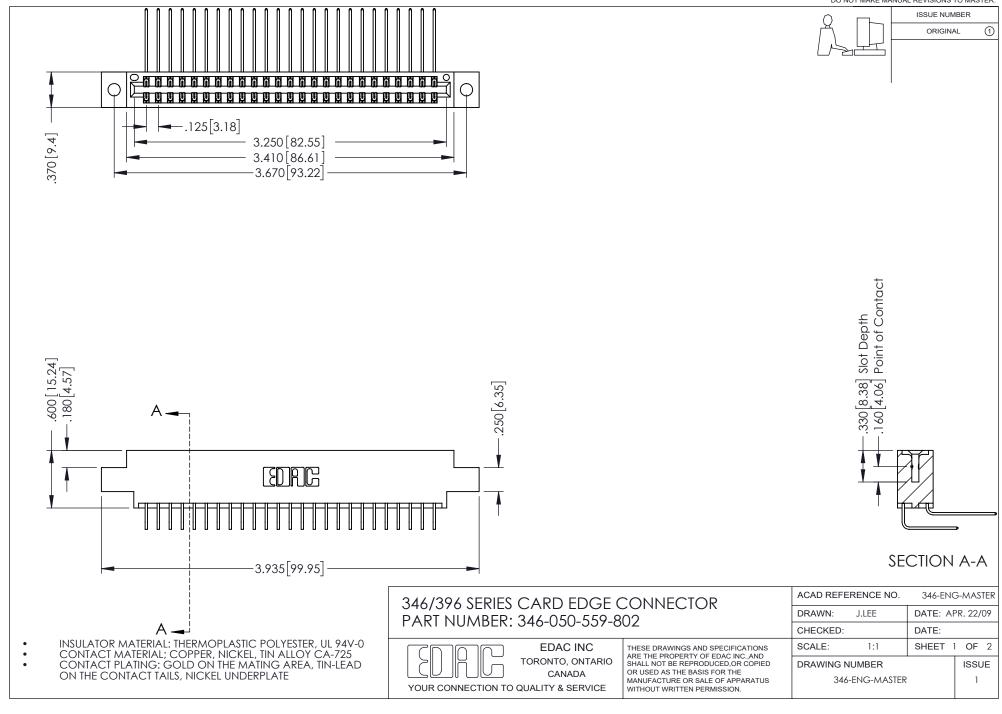

THIS IS A C.A.D. GENERATED DRAWING DO NOT MAKE MANUAL REVISIONS TO MASTER.

ORIGINAL 1

ISSUE NUMBER

**Contact Code 555** 

**Contact Code 556** 

INSULATOR MATERIAL: THERMOPLASTIC POLYESTER, UL 94V-0 CONTACT MATERIAL; COPPER, NICKEL, TIN ALLOY CA-725 CONTACT PLATING: GOLD ON THE MATING AREA, TIN-LEAD

ON THE CONTACT TAILS, NICKEL UNDERPLATE

## 346/396 SERIES CARD EDGE CONNECTOR CONTACT CODE 555,556,558,559,560 DIMENSIONS

YOUR CONNECTION TO QUALITY & SERVICE

**EDAC INC** TORONTO, ONTARIO CANADA

THESE DRAWINGS AND SPECIFICATIONS ARE THE PROPERTY OF EDAC INC.,AND SHALL NOT BE REPRODUCED, OR COPIED OR USED AS THE BASIS FOR THE MANUFACTURE OR SALE OF APPARATUS WITHOUT WRITTEN PERMISSION.