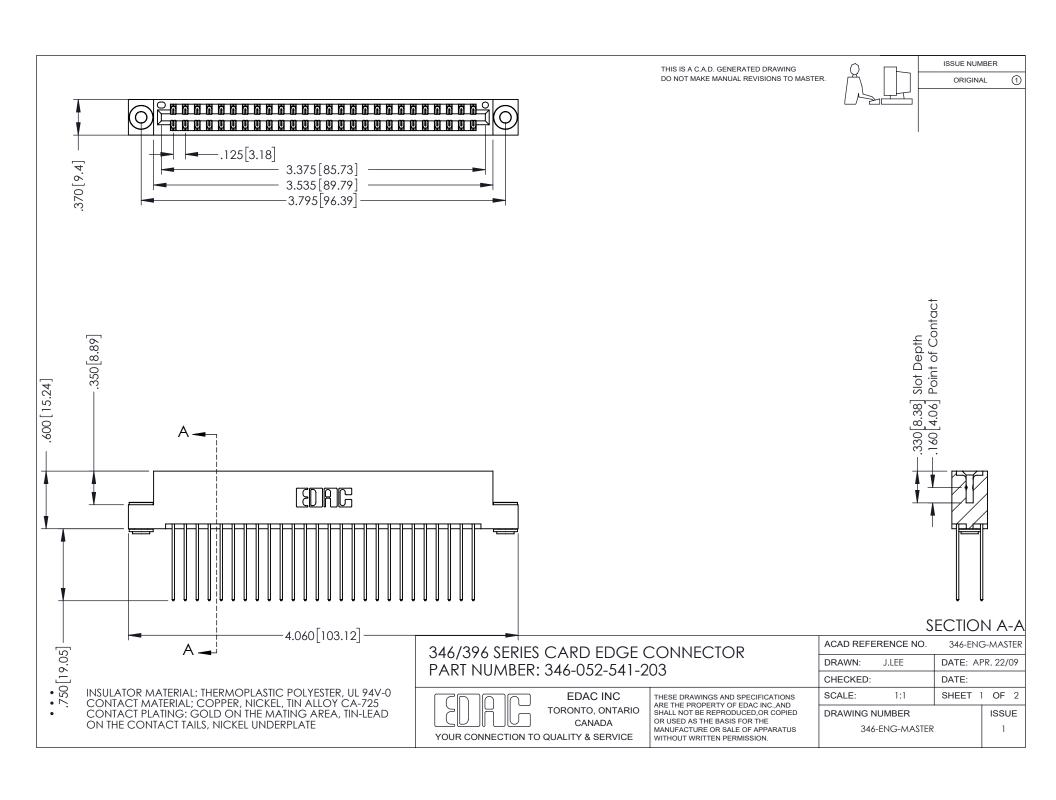

THIS IS A C.A.D. GENERATED DRAWING DO NOT MAKE MANUAL REVISIONS TO MASTER.

ORIGINAL 1

ISSUE NUMBER

**Contact Code 555** 

**Contact Code 556** 

INSULATOR MATERIAL: THERMOPLASTIC POLYESTER, UL 94V-0 CONTACT MATERIAL; COPPER, NICKEL, TIN ALLOY CA-725 CONTACT PLATING: GOLD ON THE MATING AREA, TIN-LEAD

ON THE CONTACT TAILS, NICKEL UNDERPLATE

## 346/396 SERIES CARD EDGE CONNECTOR CONTACT CODE 555,556,558,559,560 DIMENSIONS

YOUR CONNECTION TO QUALITY & SERVICE

**EDAC INC** TORONTO, ONTARIO CANADA

THESE DRAWINGS AND SPECIFICATIONS ARE THE PROPERTY OF EDAC INC.,AND SHALL NOT BE REPRODUCED, OR COPIED OR USED AS THE BASIS FOR THE MANUFACTURE OR SALE OF APPARATUS WITHOUT WRITTEN PERMISSION.

|   | ACAD REFERENCE NO. | 346-ENG-MASTER   |
|---|--------------------|------------------|
|   | DRAWN: J.LEE       | DATE: APR. 22/09 |
| ) | CHECKED:           | DATE:            |
|   | SCALE: 1:1         | SHEET 2 OF 2     |
|   | DRAWING NUMBER     | ISSUE            |
|   | 346-ENG-MASTER     | 1                |