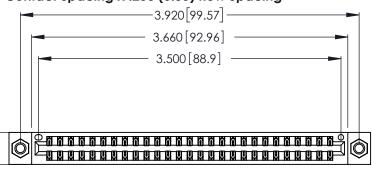

Contact Dimensions: 522-P.C. Tail .025 Sq. (0.64 Sq.) - Tail LG. =.440 (11.18) .125 (3.18) Contact Spacing x .250 (6.35) Row Spacing

.370 [9.4]

.600 [15.24] EDING

THIS IS A C.A.D. GENERATED DRAWING DO NOT MAKE MANUAL REVISIONS TO MASTER.

ISSUE NUMBER ORIGINAL 1

.054 [1.37] to .070 [1.78] Thick P.C. Board .330 [8.38] Card Slot .160 [4.07] Point of Contact

Card Slot Accepts

346/396 SERIES CARD EDGE CONNECTOR PART NUMBER: 346-054-522-807

INSULATOR MATERIAL: THERMOPLASTIC POLYESTER, UL 94V-0 CONTACT MATERIAL; COPPER, NICKEL, TIN ALLOY CA-725 CONTACT PLATING: GOLD ON THE MATING AREA, TIN-LEAD ON THE CONTACT TAILS, NICKEL UNDERPLATE