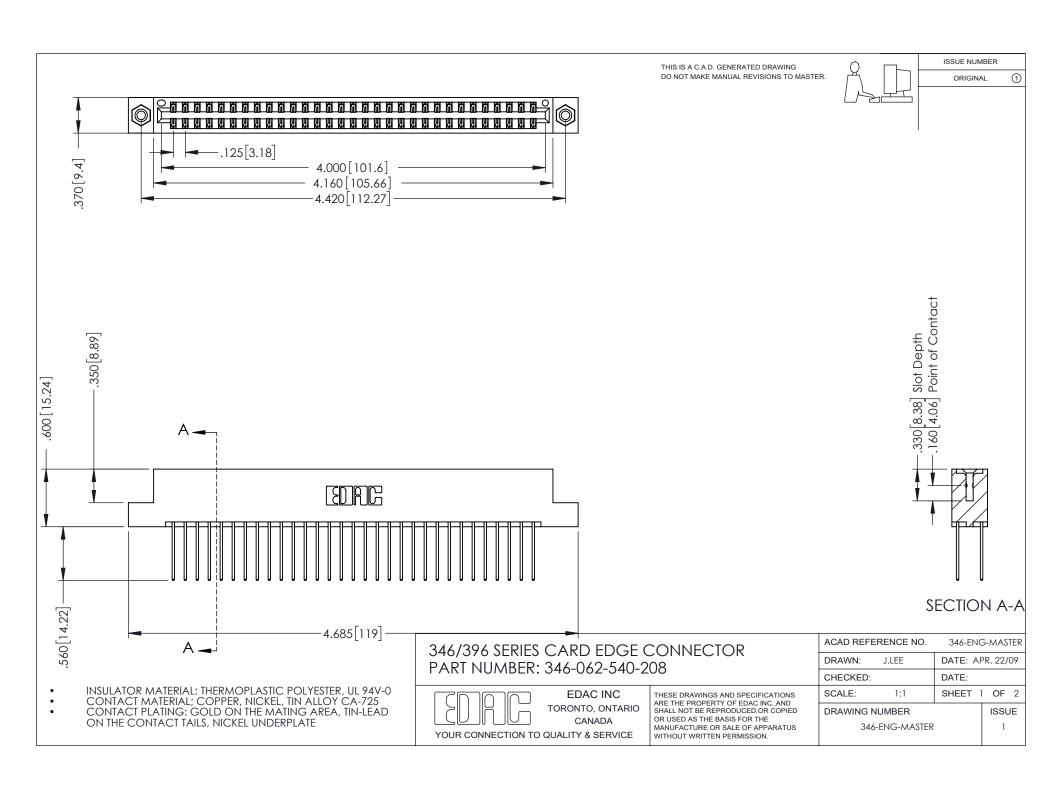

THIS IS A C.A.D. GENERATED DRAWING DO NOT MAKE MANUAL REVISIONS TO MASTER.

ORIGINAL 1

ISSUE NUMBER

**Contact Code 555** 

**Contact Code 556** 

INSULATOR MATERIAL: THERMOPLASTIC POLYESTER, UL 94V-0 CONTACT MATERIAL; COPPER, NICKEL, TIN ALLOY CA-725 CONTACT PLATING: GOLD ON THE MATING AREA, TIN-LEAD

ON THE CONTACT TAILS, NICKEL UNDERPLATE

## 346/396 SERIES CARD EDGE CONNECTOR CONTACT CODE 555,556,558,559,560 DIMENSIONS

YOUR CONNECTION TO QUALITY & SERVICE

**EDAC INC** TORONTO, ONTARIO CANADA

THESE DRAWINGS AND SPECIFICATIONS ARE THE PROPERTY OF EDAC INC.,AND SHALL NOT BE REPRODUCED, OR COPIED OR USED AS THE BASIS FOR THE MANUFACTURE OR SALE OF APPARATUS WITHOUT WRITTEN PERMISSION.