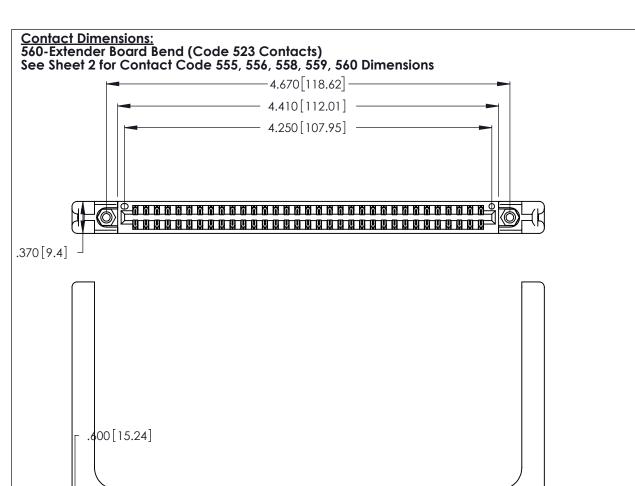

346/396 SERIES CARD EDGE CONNECTOR PART NUMBER: 346-066-560-258

YOUR CONNECTION TO QUALITY & SERVICE

**EDAC INC** TORONTO, ONTARIO CANADA

THESE DRAWINGS AND SPECIFICATIONS ARE THE PROPERTY OF EDAC INC.,AND SHALL NOT BE REPRODUCED, OR COPIED OR USED AS THE BASIS FOR THE MANUFACTURE OR SALE OF APPARATUS WITHOUT WRITTEN PERMISSION.

CHECKED: DATE: SCALE: N.T.S SHEET 1 OF 2 DRAWING NUMBER **ISSUE** 346-ENG-MASTER

346-ENG-MASTER

DATE: APR. 22/09

ACAD REFERENCE NO.

J.LEE

DRAWN:

INSULATOR MATERIAL: THERMOPLASTIC POLYESTER, UL 94V-0 CONTACT MATERIAL; COPPER, NICKEL, TIN\_ALLOY CA-725