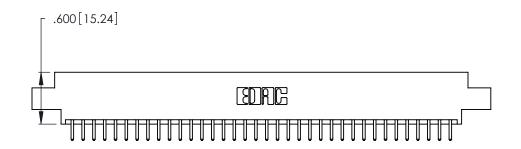

INSULATOR MATERIAL: THERMOPLASTIC POLYESTER, UL 94V-0 CONTACT MATERIAL; COPPER, NICKEL, TIN\_ALLOY CA-725

CONTACT PLATING: GOLD ON THE MATING AREA, TIN-LEAD ON THE CONTACT TAILS, NICKEL UNDERPLATE

346/396 SERIES CARD EDGE CONNECTOR PART NUMBER: 346-072-520-808