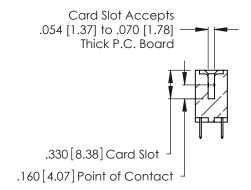

Contact Code 560

INSULATOR MATERIAL: THERMOPLASTIC POLYESTER, UL 94V-0 CONTACT MATERIAL; COPPER, NICKEL, TIN ALLOY CA-725 CONTACT PLATING: GOLD ON THE MATING AREA, TIN-LEAD

ON THE CONTACT TAILS, NICKEL UNDERPLATE

346/396 SERIES CARD EDGE CONNECTOR CONTACT CODE 555,556,558,559,560 DIMENSIONS

YOUR CONNECTION TO QUALITY & SERVICE

**EDAC INC** TORONTO, ONTARIO CANADA

THESE DRAWINGS AND SPECIFICATIONS ARE THE PROPERTY OF EDAC INC.,AND SHALL NOT BE REPRODUCED, OR COPIED OR USED AS THE BASIS FOR THE MANUFACTURE OR SALE OF APPARATUS WITHOUT WRITTEN PERMISSION.