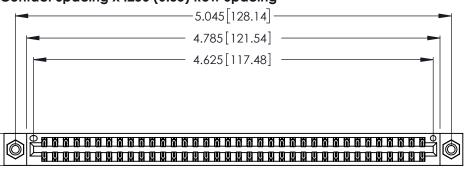

<u>Contact Dimensions:</u>
520-P.C. Tail .030x.018 (0.76x0.46) - Tail LG. = .175 (4.45) .125 (3.18) Contact Spacing x .250 (6.35) Row Spacing

.370 [9.4]

THIS IS A C.A.D. GENERATED DRAWING DO NOT MAKE MANUAL REVISIONS TO MASTER.

INSULATOR MATERIAL: THERMOPLASTIC POLYESTER, UL 94V-0 CONTACT MATERIAL; COPPER, NICKEL, TIN\_ALLOY CA-725

CONTACT PLATING: GOLD ON THE MATING AREA, TIN-LEAD ON THE CONTACT TAILS, NICKEL UNDERPLATE

346/396 SERIES CARD EDGE CONNECTOR PART NUMBER: 346-072-520-808