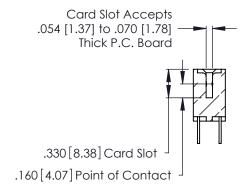

THIS IS A C.A.D. GENERATED DRAWING DO NOT MAKE MANUAL REVISIONS TO MASTER.

ISSUE NUMBER

ORIGINAL

1

**Contact Code 555** 

Contact Code 556

**Contact Code 558** 

**Contact Code 559** 

**Contact Code 560** 

INSULATOR MATERIAL: THERMOPLASTIC POLYESTER, UL 94V-0 CONTACT MATERIAL; COPPER, NICKEL, TIN ALLOY CA-725 CONTACT PLATING: GOLD ON THE MATING AREA, TIN-LEAD

ON THE CONTACT TAILS, NICKEL UNDERPLATE

346/396 SERIES CARD EDGE CONNECTOR CONTACT CODE 555,556,558,559,560 DIMENSIONS

YOUR CONNECTION TO QUALITY & SERVICE

**EDAC INC** TORONTO, ONTARIO CANADA

THESE DRAWINGS AND SPECIFICATIONS ARE THE PROPERTY OF EDAC INC.,AND SHALL NOT BE REPRODUCED, OR COPIED OR USED AS THE BASIS FOR THE MANUFACTURE OR SALE OF APPARATUS WITHOUT WRITTEN PERMISSION.