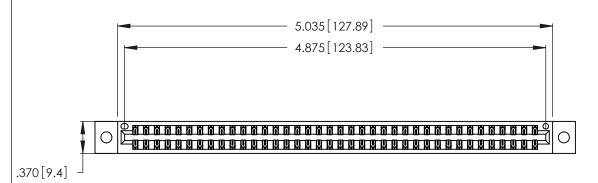

Contact Dimensions: 500-Wire Hole .050x.025 (1.27x0.64) - Tail LG. =.260 (6.60) .125 (3.18) Contact Spacing x .250 (6.35) Row Spacing

THIS IS A C.A.D. GENERATED DRAWING DO NOT MAKE MANUAL REVISIONS TO MASTER.

- INSULATOR MATERIAL: THERMOPLASTIC POLYESTER, UL 94V-0 CONTACT MATERIAL; COPPER, NICKEL, TIN\_ALLOY CA-725
- CONTACT PLATING: GOLD ON THE MATING AREA, TIN-LEAD ON THE CONTACT TAILS, NICKEL UNDERPLATE

| 346/396 SERIES CARD EDGE CONNECTOR |
|------------------------------------|
| PART NUMBER: 346-076-500-202       |

YOUR CONNECTION TO QUALITY & SERVICE

**EDAC INC** TORONTO, ONTARIO CANADA

THESE DRAWINGS AND SPECIFICATIONS ARE THE PROPERTY OF EDAC INC., AND SHALL NOT BE REPRODUCED, OR COPIED OR USED AS THE BASIS FOR THE MANUFACTURE OR SALE OF APPARATUS WITHOUT WRITTEN PERMISSION.