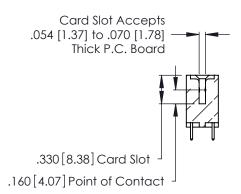

<u>Contact Dimensions:</u>
521-P.C. Tail .025 Sq. (0.64 Sq.) - Tail LG. =.150 (3.81)
.125 (3.18) Contact Spacing x .250 (6.35) Row Spacing

THIS IS A C.A.D. GENERATED DRAWING DO NOT MAKE MANUAL REVISIONS TO MASTER.

- INSULATOR MATERIAL: THERMOPLASTIC POLYESTER, UL 94V-0 CONTACT MATERIAL; COPPER, NICKEL, TIN\_ALLOY CA-725
- CONTACT PLATING: GOLD ON THE MATING AREA, TIN-LEAD ON THE CONTACT TAILS, NICKEL UNDERPLATE