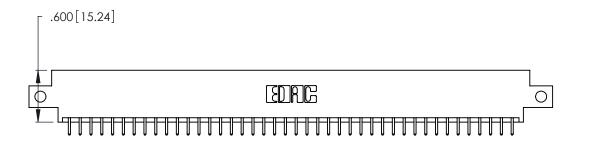

| 346/396 SERIES CARD EDGE CONNECTOR |
|------------------------------------|
| PART NUMBER: 346-084-521-812       |

**EDAC INC** TORONTO, ONTARIO CANADA

THESE DRAWINGS AND SPECIFICATIONS ARE THE PROPERTY OF EDAC INC., AND SHALL NOT BE REPRODUCED, OR COPIED OR USED AS THE BASIS FOR THE MANUFACTURE OR SALE OF APPARATUS WITHOUT WRITTEN PERMISSION.

THIS IS A C.A.D. GENERATED DRAWING DO NOT MAKE MANUAL REVISIONS TO MASTER.

ISSUE NUMBER

ORIGINAL

1

**Contact Code 555** 

Contact Code 556

**Contact Code 558** 

**Contact Code 559** 