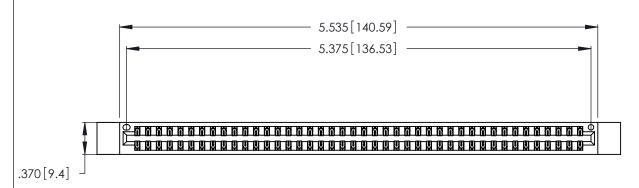

<u>Contact Dimensions:</u>
521-P.C. Tail .025 Sq. (0.64 Sq.) - Tail LG. =.150 (3.81)
.125 (3.18) Contact Spacing x .250 (6.35) Row Spacing

THIS IS A C.A.D. GENERATED DRAWING DO NOT MAKE MANUAL REVISIONS TO MASTER.

| 346/396 SERIES CARD EDGE CONNECTOR |
|------------------------------------|
| PART NUMBER: 346-084-521-812       |

**EDAC INC** TORONTO, ONTARIO CANADA

THESE DRAWINGS AND SPECIFICATIONS ARE THE PROPERTY OF EDAC INC., AND SHALL NOT BE REPRODUCED, OR COPIED OR USED AS THE BASIS FOR THE MANUFACTURE OR SALE OF APPARATUS WITHOUT WRITTEN PERMISSION.