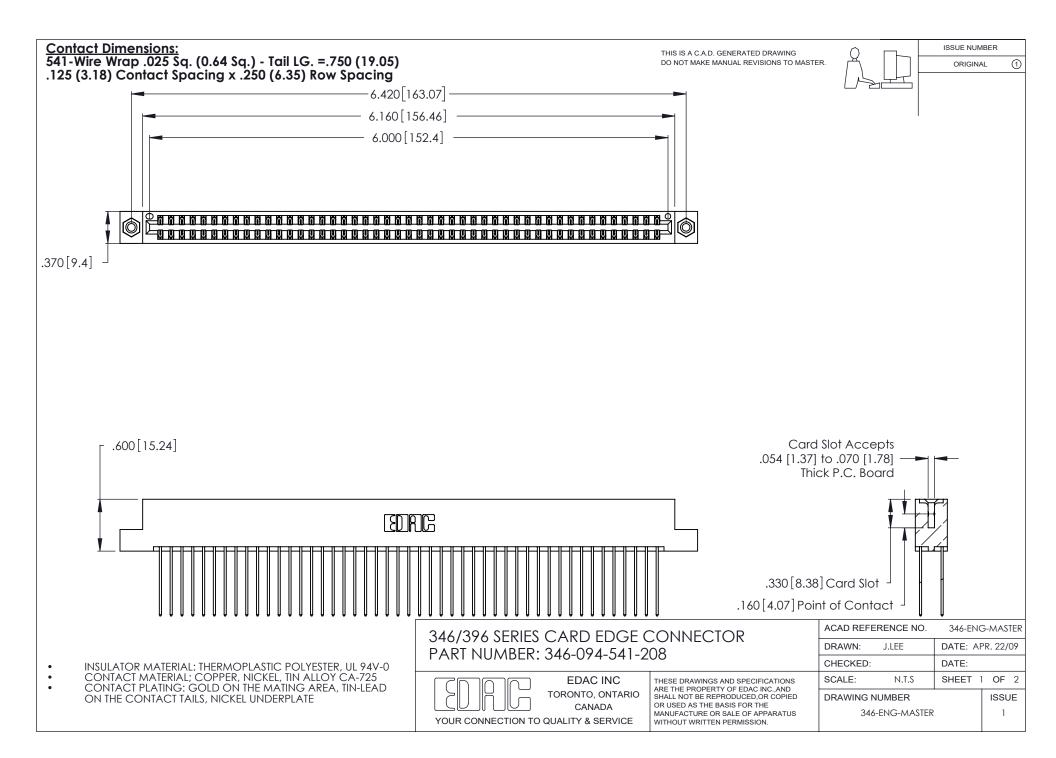

THIS IS A C.A.D. GENERATED DRAWING DO NOT MAKE MANUAL REVISIONS TO MASTER.

ISSUE NUMBER

ORIGINAL

1

**Contact Code 555** 

Contact Code 556

**Contact Code 558** 

**Contact Code 559** 

Contact Code 560

INSULATOR MATERIAL: THERMOPLASTIC POLYESTER, UL 94V-0 CONTACT MATERIAL; COPPER, NICKEL, TIN ALLOY CA-725 CONTACT PLATING: GOLD ON THE MATING AREA, TIN-LEAD

ON THE CONTACT TAILS, NICKEL UNDERPLATE

346/396 SERIES CARD EDGE CONNECTOR CONTACT CODE 555,556,558,559,560 DIMENSIONS

YOUR CONNECTION TO QUALITY & SERVICE

**EDAC INC** TORONTO, ONTARIO CANADA

THESE DRAWINGS AND SPECIFICATIONS ARE THE PROPERTY OF EDAC INC.,AND SHALL NOT BE REPRODUCED, OR COPIED OR USED AS THE BASIS FOR THE MANUFACTURE OR SALE OF APPARATUS WITHOUT WRITTEN PERMISSION.