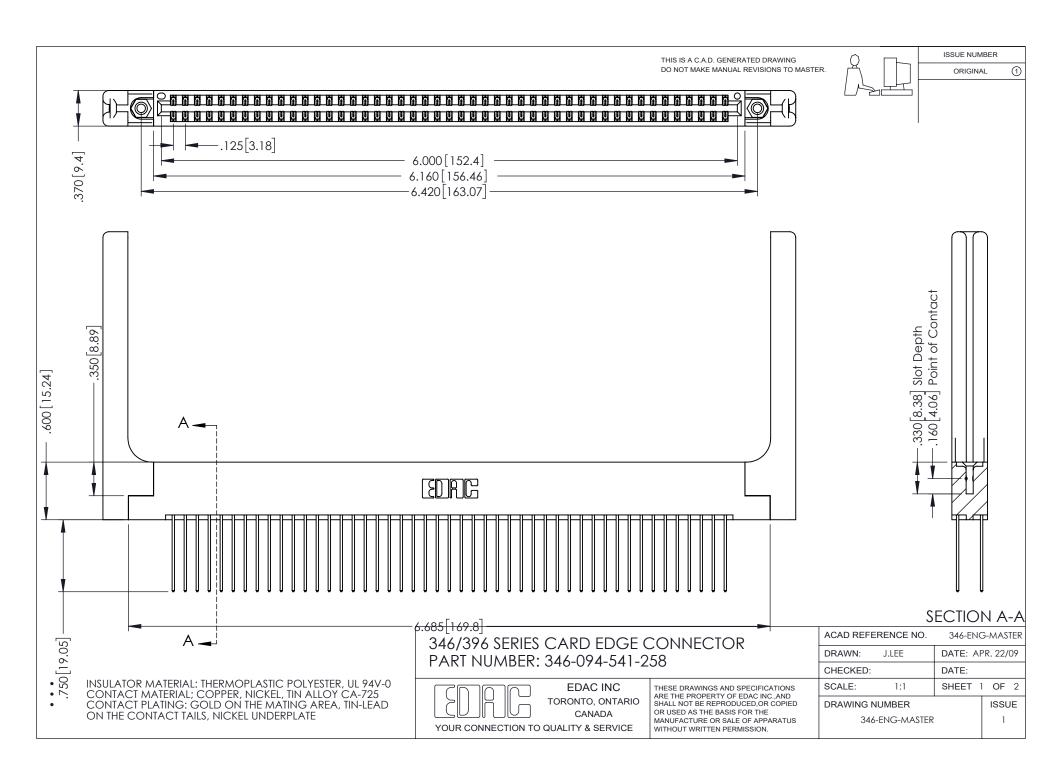

## **Contact Code 556**

INSULATOR MATERIAL: THERMOPLASTIC POLYESTER, UL 94V-0 CONTACT MATERIAL; COPPER, NICKEL, TIN ALLOY CA-725 CONTACT PLATING: GOLD ON THE MATING AREA, TIN-LEAD

ON THE CONTACT TAILS, NICKEL UNDERPLATE

## 346/396 SERIES CARD EDGE CONNECTOR CONTACT CODE 555,556,558,559,560 DIMENSIONS

YOUR CONNECTION TO QUALITY & SERVICE

**EDAC INC** TORONTO, ONTARIO CANADA

THESE DRAWINGS AND SPECIFICATIONS ARE THE PROPERTY OF EDAC INC.,AND SHALL NOT BE REPRODUCED, OR COPIED OR USED AS THE BASIS FOR THE MANUFACTURE OR SALE OF APPARATUS WITHOUT WRITTEN PERMISSION.