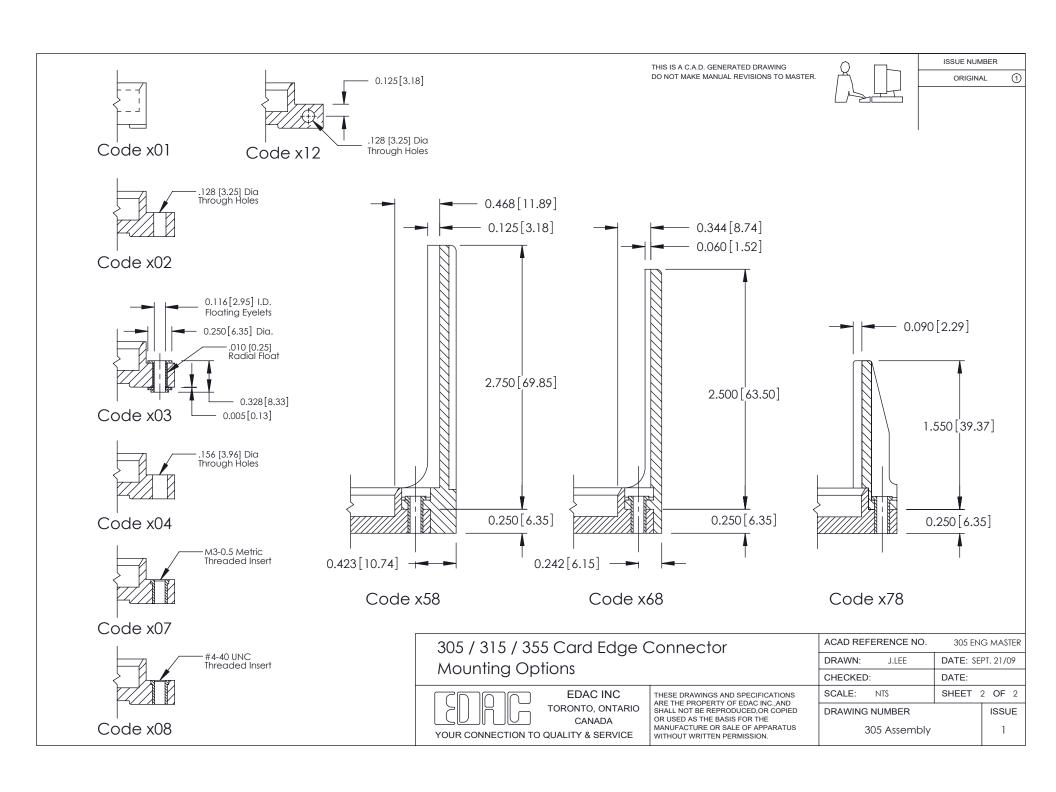

| Mounting Option 12128 (3:25) Dia. Side Mounting Holes 555-Extender Board Ben. 156 [3.96] Contact Space |                                                                     | Contact Detail 555-Extender Board Bend (Code 500 Contacts .156 [3.96] Contact Spacing x .140 [3.56] Row S | )<br>Spacing                                                | THIS IS A C.A.D. GENERATED DRAWING<br>DO NOT MAKE MANUAL REVISIONS TO MASTER.                                                                                                                    |                                          | ISSUE NUM<br>ORIGINA |              |
|--------------------------------------------------------------------------------------------------------|---------------------------------------------------------------------|-----------------------------------------------------------------------------------------------------------|-------------------------------------------------------------|--------------------------------------------------------------------------------------------------------------------------------------------------------------------------------------------------|------------------------------------------|----------------------|--------------|
|                                                                                                        | Card Slot Accepts<br>.054 (1.37) to .070 (1.78)<br>Thick P.C. Board |                                                                                                           |                                                             |                                                                                                                                                                                                  |                                          |                      |              |
| \\ \\ \\ \\ \\ \\ \\ \\ \\ \\ \\ \\ \\                                                                 | -0.156[3.96]                                                        |                                                                                                           |                                                             |                                                                                                                                                                                                  |                                          |                      |              |
|                                                                                                        |                                                                     | 6.248[158.70] — 6.394[162.41] — 6.680[169.67] —                                                           |                                                             |                                                                                                                                                                                                  |                                          |                      |              |
|                                                                                                        |                                                                     |                                                                                                           |                                                             |                                                                                                                                                                                                  | [6]                                      | 101                  |              |
|                                                                                                        | Α                                                                   |                                                                                                           |                                                             |                                                                                                                                                                                                  | 0.295[7.4                                | Card Slot            |              |
| [89                                                                                                    |                                                                     |                                                                                                           |                                                             |                                                                                                                                                                                                  |                                          | 0.090 [2.2           |              |
| 0.460[11.68]                                                                                           |                                                                     | 6.680[169.67]<br>6.990[177.55]                                                                            |                                                             |                                                                                                                                                                                                  |                                          |                      | Contact      |
|                                                                                                        | 305 / 315 / 355 Card Edge Connector<br>Part Number: 355-078-555-212 |                                                                                                           |                                                             | ACAD REFERENCE NO. 305 ENG MASTEI  DRAWN: J.LEE DATE: SEPT. 21/09  CHECKED: DATE:                                                                                                                |                                          |                      |              |
| See Accompanying Page for:  Mounting Options                                                           |                                                                     | YOUR CONNECTION TO                                                                                        | EDAC INC<br>TORONTO, ONTARIO<br>CANADA<br>QUALITY & SERVICE | THESE DRAWINGS AND SPECIFICATIONS ARE THE PROPERTY OF EDAC INC.,AND SHALL NOT BE REPRODUCED, OR COPIED OR USED AS THE BASIS FOR THE MANUFACTURE OR SALE OF APPARATUS WITHOUT WRITTEN PERMISSION. | SCALE: NTS  DRAWING NUMBER  305 Assembly | SHEET                | I OF 2 ISSUE |