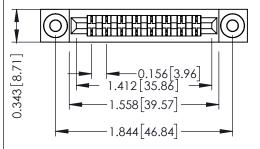

Mounting Option
.116 (2.95) I.D. Floating Eyelets

**Contact Detail** 

Wire Hole .089x.014(2.29x0.36) - Tail LG=.213(5.41) .156 [3.96] Contact Spacing x .200 [5.08] Row Spacing THIS IS A C.A.D. GENERATED DRAWING DO NOT MAKE MANUAL REVISIONS TO MAS