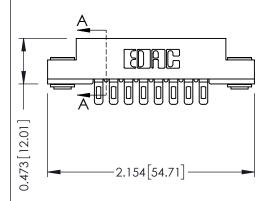

## SECTION A-A

307 ENG MASTER
DATE: AUG. 11/09

SHEET 1 OF 3

| 307 / 357 Card Edge Connector<br>Part Number: 357-008-501-103        |                                                                                                                                   | ACAD REFERENCE NO |              |
|----------------------------------------------------------------------|-----------------------------------------------------------------------------------------------------------------------------------|-------------------|--------------|
|                                                                      |                                                                                                                                   | DRAWN:            | J.LEE        |
|                                                                      |                                                                                                                                   | CHECKED:          |              |
| EDAC INC TORONTO, ONTARIO CANADA OUR CONNECTION TO QUALITY & SERVICE | ARE THE PROPERTY OF EDAC INC.,AND SHALL NOT BE REPRODUCED,OR COPIED OR USED AS THE BASIS FOR THE MANUFACTURE OR SALE OF APPARATUS | SCALE:            | NTS          |
|                                                                      |                                                                                                                                   | DRAWING           | NUMBER       |
|                                                                      |                                                                                                                                   | 3                 | 307 Assembly |