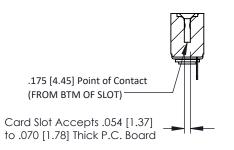

Mounting Option
.116 (2.95) I.D. Floating Eyelets

**Contact Detail** 

Wire Hole .089x.014(2.29x0.36) - Tail LG=.213(5.41) .156 [3.96] Contact Spacing x .200 [5.08] Row Spacing THIS IS A C.A.D. GENERATED DRAWING DO NOT MAKE MANUAL REVISIONS TO MAS