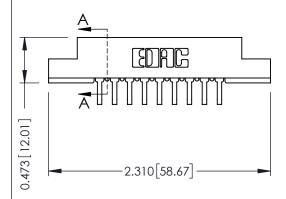

## SECTION A-A

307 / 357 Card Edge Connector Part Number: 357-009-459-108

**EDAC INC** TORONTO, ONTARIO CANADA

THESE DRAWINGS AND SPECIFICATIONS ARE THE PROPERTY OF EDAC INC.,AND SHALL NOT BE REPRODUCED, OR COPIED OR USED AS THE BASIS FOR THE MANUFACTURE OR SALE OF APPARATUS WITHOUT WRITTEN PERMISSION.