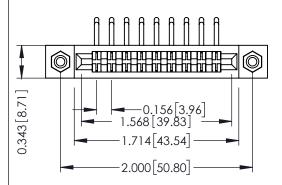

**Mounting Option** #4-40 Unified Threaded Inserts **Contact Detail** 

90 Degree Bend (Code 422 and 440 Contacts) .156 [3.96] Contact Spacing x .200 [5.08] Row Spacing THIS IS A C.A.D. GENERATED DRAWING DO NOT MAKE MANUAL REVISIONS TO MASTER.