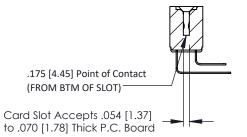

## SECTION A-A

307 / 357 Card Edge Connector Part Number: 357-009-459-108

**EDAC INC** TORONTO, ONTARIO CANADA

THESE DRAWINGS AND SPECIFICATIONS ARE THE PROPERTY OF EDAC INC.,AND SHALL NOT BE REPRODUCED, OR COPIED OR USED AS THE BASIS FOR THE MANUFACTURE OR SALE OF APPARATUS WITHOUT WRITTEN PERMISSION.