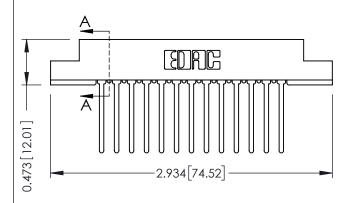

## **See Accompanying Pages for:**

- **Contact Bend Details**
- **Mounting Options**

.175 [4.45] Point of Contact (FROM BTM OF SLOT)

Card Slot Accepts .054 [1.37] to .070 [1.78] Thick P.C. Board

| 307 / 357 Card Edge Connector |
|-------------------------------|
| Part Number: 357-013-445-107  |