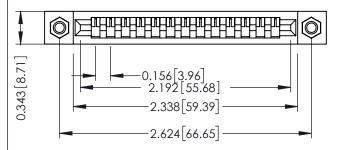

## **See Accompanying Pages for:**

- **Contact Bend Details**
- **Mounting Options**

.175 [4.45] Point of Contact (FROM BTM OF SLOT)

Card Slot Accepts .054 [1.37] to .070 [1.78] Thick P.C. Board

| 307 / 357 Card Edge Connector |
|-------------------------------|
| Part Number: 357-013-445-107  |