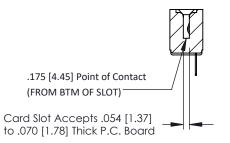

**Mounting Option** No Mounting Lugs **Contact Detail** 

PC Tail .023x.013(0.58x0.33) - Tail LG=.213(5.41) .156 [3.96] Contact Spacing x .200 [5.08] Row Spacing

THIS IS A C.A.D. GENERATED DRAWING DO NOT MAKE MANUAL REVISIONS TO MASTER.