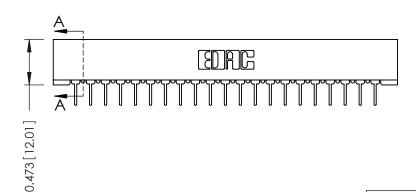

ISSUE NUMBER ORIGINAL

SECTION A-A

**See Accompanying Pages for:** 

- **Contact Bend Details**
- **Mounting Options**

307 / 357 Card Edge Connector Part Number: 357-021-431-101

YOUR CONNECTION TO QUALITY & SERVICE