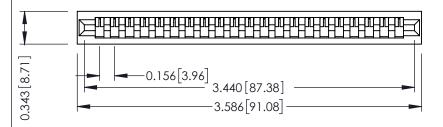

**Mounting Option** No Mounting Lugs **Contact Detail** 

PC Tail .023x.013(0.58x0.33) - Tail LG=.213(5.41) .156 [3.96] Contact Spacing x .200 [5.08] Row Spacing

THIS IS A C.A.D. GENERATED DRAWING DO NOT MAKE MANUAL REVISIONS TO MASTER.