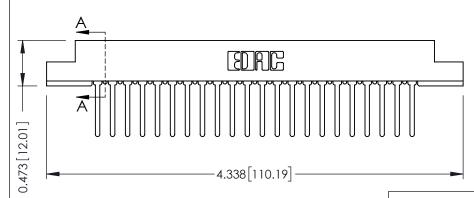

## SECTION A-A

.175 [4.45] Point of Contact (FROM BTM OF SLOT) Card Slot Accepts .054 [1.37] to .070 [1.78] Thick P.C. Board