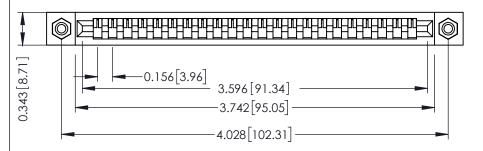

**Mounting Option** #4-40 Unified Threaded Inserts **Contact Detail** 

Wire Wrap .046x.013(1.17x0.33) - Tail LG=.520(13.21) .156 [3.96] Contact Spacing x .200 [5.08] Row Spacing

THIS IS A C.A.D. GENERATED DRAWING DO NOT MAKE MANUAL REVISIONS TO MASTER.