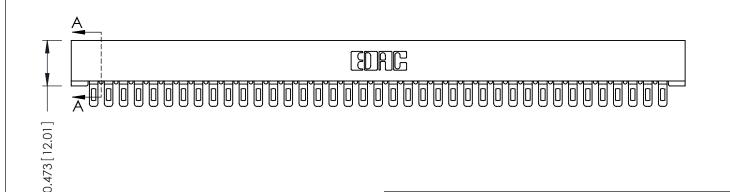

**Mounting Option** No Mounting Lugs **Contact Detail** 

Wire Hole .089x.014(2.29x0.36) - Tail LG=.213(5.41) .156 [3.96] Contact Spacing x .200 [5.08] Row Spacing

THIS IS A C.A.D. GENERATED DRAWING DO NOT MAKE MANUAL REVISIONS TO MASTER.