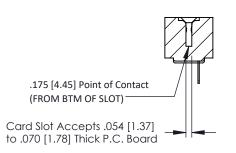

**Mounting Option** No Mounting Lugs **Contact Detail** 

Wire Hole .089x.014(2.29x0.36) - Tail LG=.213(5.41) .156 [3.96] Contact Spacing x .200 [5.08] Row Spacing

THIS IS A C.A.D. GENERATED DRAWING DO NOT MAKE MANUAL REVISIONS TO MASTER.