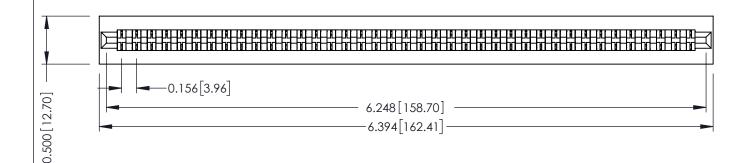

**Mounting Option** No Mounting Lugs **Contact Detail** 

Wire Hole .089x.014(2.29x0.36) - Tail LG=.213(5.41) .156 [3.96] Contact Spacing x .200 [5.08] Row Spacing

THIS IS A C.A.D. GENERATED DRAWING DO NOT MAKE MANUAL REVISIONS TO MASTER.