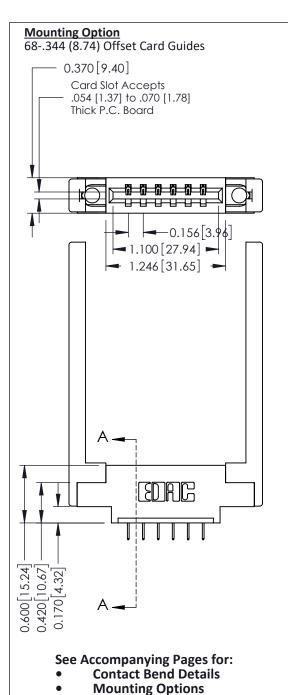

**Contact Detail** 

524-P.C. Tail .018 Sq.(0.46 Sq.) - Tail LG=.175(4.45) .156 [3.96] Contact Spacing x .200 [5.08] Row Spacing THIS IS A C.A.D. GENERATED DRAWING DO NOT MAKE MANUAL REVISIONS TO MASTER.

ISSUE NUMBER

ORIGINAL

1

Point of Contact SECTION A-A Card Slot 0.330 [8.38] 0.160[4.06]

337 / 387 Series Card Edge Connector Part Number: 387-006-524-668

**EDAC INC** TORONTO, ONTARIO CANADA

THESE DRAWINGS AND SPECIFICATIONS ARE THE PROPERTY OF EDAC INC.,AND SHALL NOT BE REPRODUCED, OR COPIED OR USED AS THE BASIS FOR THE MANUFACTURE OR SALE OF APPARATUS WITHOUT WRITTEN PERMISSION.