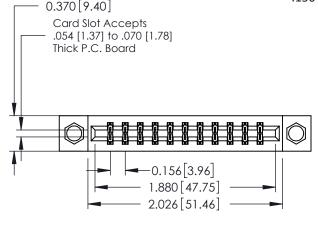

## **Mounting Option** 08-#4-40 Unified Threaded Inserts — 0.370 [9.40] Card Slot Accepts .054 [1.37] to .070 [1.78] Thick P.C. Board

**Contact Detail** 

556-Extender Board Bend (Code 520 Contacts) .156 [3.96] Contact Spacing x .200 [5.08] Row Spacing