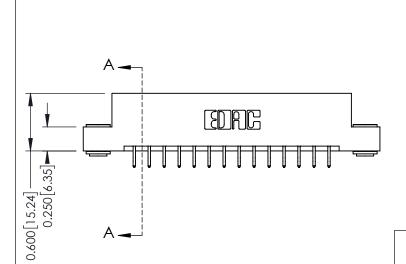

| 337 / 387 Series Card Edge Connector |
|--------------------------------------|
| Part Number: 387-028-556-203         |

**EDAC INC** TORONTO, ONTARIO CANADA

THESE DRAWINGS AND SPECIFICATIONS ARE THE PROPERTY OF EDAC INC.,AND SHALL NOT BE REPRODUCED,OR COPIED OR USED AS THE BASIS FOR THE MANUFACTURE OR SALE OF APPARATUS WITHOUT WRITTEN PERMISSION.